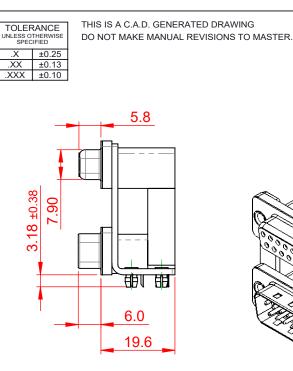

**ISSUE NUMBER** 

(1)

ORIGINAL

NOTES:

MATERIAL:

HOUSING: THERMOPLASTIC POLYESTER, UL94V-0, **BLACK IN COLOUR** SHELL: STEEL, NICKEL PLATED CONTACT: COPPER ALLOY, 30µ GOLD PLATING

OPERATING TEMPERATURE: -55°C ~ 85°C

CURRENT RATING: **3A PER CONTACT** CONTACT RESISTANCE:  $25m\Omega$  MAX. INSULATOR RESISTANCE: 5000MΩ min. DIELECTRIC WITHSTANDING VOLTAGE: 1000V AC rms

| 664 SERIES D-SUB CONNECTOR                                            |                                                                                                                                                                                                                | SW REFERENCE NO.: 664 ASSEMBLY  |                  |       |
|-----------------------------------------------------------------------|----------------------------------------------------------------------------------------------------------------------------------------------------------------------------------------------------------------|---------------------------------|------------------|-------|
|                                                                       |                                                                                                                                                                                                                | DRAWN: C.B                      | DATE: AUG. 01/20 | )18   |
|                                                                       |                                                                                                                                                                                                                | CHECKED:                        | DATE:            |       |
| EDAC INC<br>TORONTO, ONTARIO<br>CANADA<br>ECTION TO QUALITY & SERVICE | THESE DRAWINGS AND SPECIFICATIONS<br>ARE THE PROPERTY OF EDAC INC.,AND<br>SHALL NOT BE REPRODUCED,OR COPIED<br>OR USED AS THE BASIS FOR THE<br>MANUFACTURE OR SALE OF APPARATUS<br>WITHOUT WRITTEN PERMISSION. | SCALE: (IN C.A.D. 1:1)          | SHEET 1 OF       | 1     |
|                                                                       |                                                                                                                                                                                                                | DRAWING NUMBER: 664-037-664-040 |                  | ISSUE |
|                                                                       |                                                                                                                                                                                                                | PART NUMBER: 664-037-6          | 664-040          | 1     |