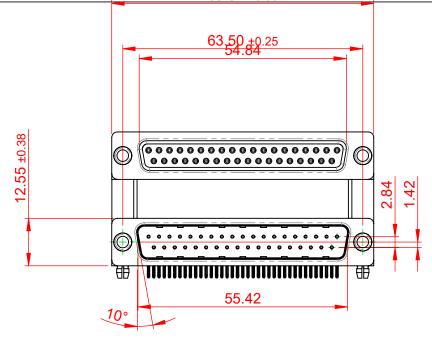

**ISSUE NUMBER** 

(1)

ORIGINAL

NOTES:

MATERIAL:

HOUSING: THERMOPLASTIC POLYESTER, UL94V-0, **BLACK IN COLOUR** SHELL: STEEL, NICKEL PLATED CONTACT: COPPER ALLOY, 30µ GOLD PLATING

OPERATING TEMPERATURE: -55°C ~ 85°C

CURRENT RATING: **3A PER CONTACT** CONTACT RESISTANCE:  $25m\Omega$  MAX. INSULATOR RESISTANCE: 5000MΩ min. DIELECTRIC WITHSTANDING VOLTAGE: 1000V AC rms

| 664 SERIES D-SUB CONNECTOR                                            |                                                                                                                                                                                                                | SW REFERENCE NO.: 664 ASSEMBLY  |                  |       |
|-----------------------------------------------------------------------|----------------------------------------------------------------------------------------------------------------------------------------------------------------------------------------------------------------|---------------------------------|------------------|-------|
|                                                                       |                                                                                                                                                                                                                | DRAWN: C.B                      | DATE: AUG. 01/20 | )18   |
|                                                                       |                                                                                                                                                                                                                | CHECKED:                        | DATE:            |       |
| EDAC INC<br>TORONTO, ONTARIO<br>CANADA<br>ECTION TO QUALITY & SERVICE | THESE DRAWINGS AND SPECIFICATIONS<br>ARE THE PROPERTY OF EDAC INC.,AND<br>SHALL NOT BE REPRODUCED,OR COPIED<br>OR USED AS THE BASIS FOR THE<br>MANUFACTURE OR SALE OF APPARATUS<br>WITHOUT WRITTEN PERMISSION. | SCALE: (IN C.A.D. 1:1)          | SHEET 1 OF       | 1     |
|                                                                       |                                                                                                                                                                                                                | DRAWING NUMBER: 664-037-664-040 |                  | ISSUE |
|                                                                       |                                                                                                                                                                                                                | PART NUMBER: 664-037-6          | 664-040          | 1     |