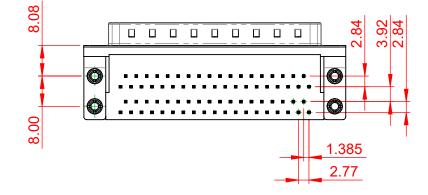

**ISSUE NUMBER** 

(1)

ORIGINAL

NOTES:

MATERIAL:

HOUSING: THERMOPLASTIC POLYESTER, UL94V-0, **BLACK IN COLOUR** SHELL: STEEL, NICKEL PLATED CONTACT: COPPER ALLOY, 30µ GOLD PLATING

OPERATING TEMPERATURE: -55°C ~ 85°C

CURRENT RATING: **3A PER CONTACT** CONTACT RESISTANCE:  $25m\Omega$  MAX. INSULATOR RESISTANCE: 5000MΩ min. DIELECTRIC WITHSTANDING VOLTAGE: 1000V AC rms

| 664 SERIES D-SUB CONNECTOR                                            |                                                                                                                                                                                                                | SW REFERENCE NO.: 664 ASSEMBLY  |                  |       |
|-----------------------------------------------------------------------|----------------------------------------------------------------------------------------------------------------------------------------------------------------------------------------------------------------|---------------------------------|------------------|-------|
|                                                                       |                                                                                                                                                                                                                | DRAWN: C.B                      | DATE: AUG. 01/20 | )18   |
|                                                                       |                                                                                                                                                                                                                | CHECKED:                        | DATE:            |       |
| EDAC INC<br>TORONTO, ONTARIO<br>CANADA<br>ECTION TO QUALITY & SERVICE | THESE DRAWINGS AND SPECIFICATIONS<br>ARE THE PROPERTY OF EDAC INC.,AND<br>SHALL NOT BE REPRODUCED,OR COPIED<br>OR USED AS THE BASIS FOR THE<br>MANUFACTURE OR SALE OF APPARATUS<br>WITHOUT WRITTEN PERMISSION. | SCALE: (IN C.A.D. 1:1)          | SHEET 1 OF       | 1     |
|                                                                       |                                                                                                                                                                                                                | DRAWING NUMBER: 664-037-664-040 |                  | ISSUE |
|                                                                       |                                                                                                                                                                                                                | PART NUMBER: 664-037-6          | 664-040          | 1     |