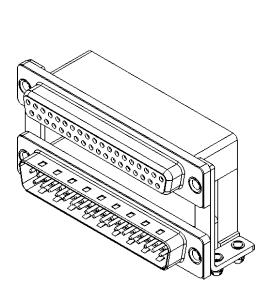

**ISSUE NUMBER** 

(1)

ORIGINAL

NOTES:

MATERIAL:

HOUSING: THERMOPLASTIC POLYESTER, UL94V-0, **BLACK IN COLOUR** SHELL: STEEL, NICKEL PLATED CONTACT: COPPER ALLOY, 30µ GOLD PLATING

OPERATING TEMPERATURE: -55°C ~ 85°C

CURRENT RATING: **3A PER CONTACT** CONTACT RESISTANCE:  $25m\Omega$  MAX. INSULATOR RESISTANCE: 5000MΩ min. DIELECTRIC WITHSTANDING VOLTAGE: 1000V AC rms

| 664 SERIES D-SUB CONNECTOR                                            |                                                                                                                                                                                                                | SW REFERENCE NO.: 664 ASSEMBLY  |                  |       |
|-----------------------------------------------------------------------|----------------------------------------------------------------------------------------------------------------------------------------------------------------------------------------------------------------|---------------------------------|------------------|-------|
|                                                                       |                                                                                                                                                                                                                | DRAWN: C.B                      | DATE: AUG. 01/20 | )18   |
|                                                                       |                                                                                                                                                                                                                | CHECKED:                        | DATE:            |       |
| EDAC INC<br>TORONTO, ONTARIO<br>CANADA<br>ECTION TO QUALITY & SERVICE | THESE DRAWINGS AND SPECIFICATIONS<br>ARE THE PROPERTY OF EDAC INC.,AND<br>SHALL NOT BE REPRODUCED,OR COPIED<br>OR USED AS THE BASIS FOR THE<br>MANUFACTURE OR SALE OF APPARATUS<br>WITHOUT WRITTEN PERMISSION. | SCALE: (IN C.A.D. 1:1)          | SHEET 1 OF       | 1     |
|                                                                       |                                                                                                                                                                                                                | DRAWING NUMBER: 664-037-664-040 |                  | ISSUE |
|                                                                       |                                                                                                                                                                                                                | PART NUMBER: 664-037-6          | 664-040          | 1     |