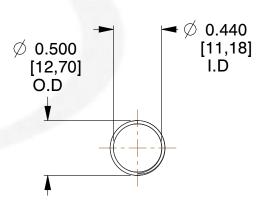

## **NOTES:**

Material : Music Wire
 Finish : Glod Irridite

3. Ends: Closed and Ground

4. Total Coils: 10.000

5. Sugg. Max. Deflection : 2.300 (in)6. Sugg. Max. Load : 2.300 (lbs)

7. All Drawing Dimensions are in Inches [mm]