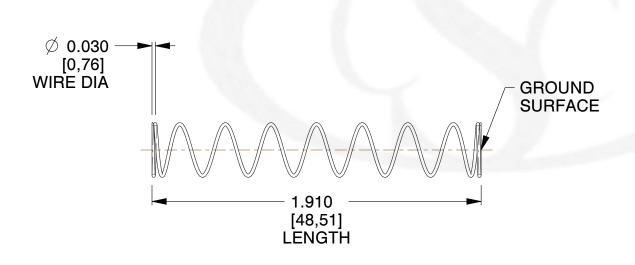

## **NOTES:**

Material : Music Wire
 Finish : Glod Irridite

3. Ends: Closed and Ground

4. Total Coils: 10.000

5. Sugg. Max. Deflection : 2.300 (in)6. Sugg. Max. Load : 2.300 (lbs)

7. All Drawing Dimensions are in Inches [mm]