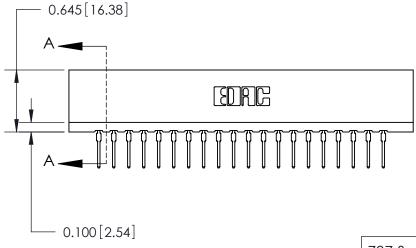

THIS IS A C.A.D. GENERATED DRAWING DO NOT MAKE MANUAL REVISIONS TO MASTER.

ISSUE NUMBER

ORIGINAL

Contact Information
522-P.C. Tail, Regular Point - Tail LG.=.375(9.53)
.156" (3.96mm) Contact Spacing x .200" (5.08mm) Row Spacing

ACAD REFERENCE NO.

737 Series Ultra-Mate Card Edge Connector - Press Fit

Part Number: 737-020-522-101

YOUR CONNECTION TO QUALITY & SERVICE

**EDAC INC** TORONTO, ONTARIO CANADA

THESE DRAWINGS AND SPECIFICATIONS ARE THE PROPERTY OF EDAC INC., AND SHALL NOT BE REPRODUCED, OR COPIED OR USED AS THE BASIS FOR THE MANUFACTURE OR SALE OF APPARATUS WITHOUT WRITTEN PERMISSION.