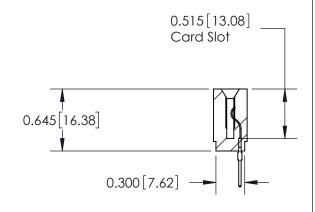

THIS IS A C.A.D. GENERATED DRAWING DO NOT MAKE MANUAL REVISIONS TO MASTER.

ISSUE NUMBER

ORIGINAL

Contact Information
522-P.C. Tail, Regular Point - Tail LG.=.375(9.53)
.156" (3.96mm) Contact Spacing x .200" (5.08mm) Row Spacing

ACAD REFERENCE NO.

737 Series Ultra-Mate Card Edge Connector - Press Fit

Part Number: 737-020-522-101

YOUR CONNECTION TO QUALITY & SERVICE

**EDAC INC** TORONTO, ONTARIO CANADA

THESE DRAWINGS AND SPECIFICATIONS ARE THE PROPERTY OF EDAC INC., AND SHALL NOT BE REPRODUCED, OR COPIED OR USED AS THE BASIS FOR THE MANUFACTURE OR SALE OF APPARATUS WITHOUT WRITTEN PERMISSION.