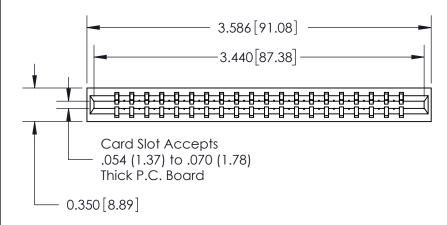

THIS IS A C.A.D. GENERATED DRAWING DO NOT MAKE MANUAL REVISIONS TO MASTER.

ISSUE NUMBER

ORIGINAL

Contact Information
522-P.C. Tail, Regular Point - Tail LG.=.375(9.53)
.156" (3.96mm) Contact Spacing x .200" (5.08mm) Row Spacing

ACAD REFERENCE NO.

737 Series Ultra-Mate Card Edge Connector - Press Fit

Part Number: 737-020-522-101

YOUR CONNECTION TO QUALITY & SERVICE

**EDAC INC** TORONTO, ONTARIO CANADA

THESE DRAWINGS AND SPECIFICATIONS ARE THE PROPERTY OF EDAC INC., AND SHALL NOT BE REPRODUCED, OR COPIED OR USED AS THE BASIS FOR THE MANUFACTURE OR SALE OF APPARATUS WITHOUT WRITTEN PERMISSION.