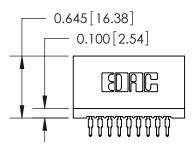

THIS IS A C.A.D. GENERATED DRAWING DO NOT MAKE MANUAL REVISIONS TO MASTER.

ISSUE NUMBER

ORIGINAL

745-ENG MASTER
DATE: MAY 04/09

SHEET 1 OF 2

ISSUE

DATE:

Contact Information
525-P.C. Tail, High Point - Tail LG.=.190(4.83)
.100" (2.54mm) Contact Spacing x .200" (5.08mm) Row Spacing