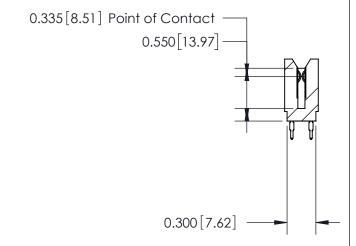

THIS IS A C.A.D. GENERATED DRAWING DO NOT MAKE MANUAL REVISIONS TO MASTER.

ISSUE NUMBER

ORIGINAL

745-ENG MASTER
DATE: MAY 04/09

SHEET 1 OF 2

ISSUE

DATE:

Contact Information
525-P.C. Tail, High Point - Tail LG.=.190(4.83)
.100" (2.54mm) Contact Spacing x .200" (5.08mm) Row Spacing