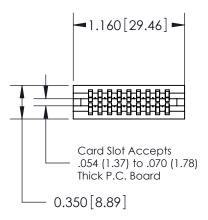

THIS IS A C.A.D. GENERATED DRAWING DO NOT MAKE MANUAL REVISIONS TO MASTER.

ISSUE NUMBER

ORIGINAL

745-ENG MASTER
DATE: MAY 04/09

SHEET 1 OF 2

ISSUE

DATE:

Contact Information
525-P.C. Tail, High Point - Tail LG.=.190(4.83)
.100" (2.54mm) Contact Spacing x .200" (5.08mm) Row Spacing