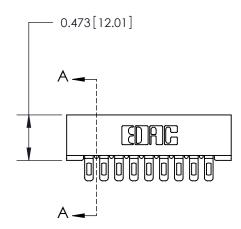

## **Contact Detail**

Wire Hole .089x.014(2.29x0.36) - Tail LG=.213(5.41) .156 [3.96] Contact Spacing x .200 [5.08] Row Spacing

**See Accompanying Page for:** 

**Contact Bend Details** 

1

**SECTION A-A** 

.175 [4.45] Point of Contact (Measured from bottom of Card Slot) Card Slot Accepts .054 [1.37] to .070 [1.78] Thick P.C. Board