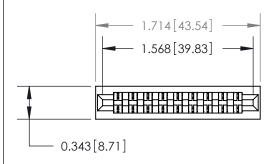

## **Contact Detail**

Wire Hole .089x.014(2.29x0.36) - Tail LG=.213(5.41) .156 [3.96] Contact Spacing x .200 [5.08] Row Spacing

**See Accompanying Page for:** 

**Contact Bend Details** 

1

**SECTION A-A** 

.175 [4.45] Point of Contact (Measured from bottom of Card Slot) Card Slot Accepts .054 [1.37] to .070 [1.78] Thick P.C. Board