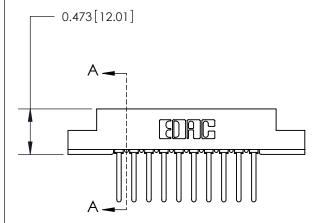

## **Contact Detail**

Wire Wrap .046x.014(1.17x0.36) - Tail LG=.495(12.57) .156 [3.96] Contact Spacing x .200 [5.08] Row Spacing

**See Accompanying Page for:** 

**Contact Bend Details** 

1

**SECTION A-A** 