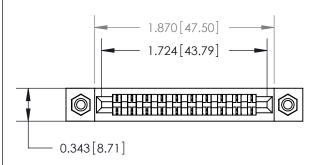

## **Mounting Option**

#4-40 Unified Threaded Inserts

## **Contact Detail**

Wire Wrap .046x.014(1.17x0.36) - Tail LG=.495(12.57) .156 [3.96] Contact Spacing x .200 [5.08] Row Spacing





**See Accompanying Page for:** 

**Contact Bend Details** 



1

**SECTION A-A** 



| 807/857 Series High Temp Card Edge Connector |
|----------------------------------------------|
| Part Number: 807-010-441-108                 |

YOUR CONNECTION TO QUALITY & SERVICE

| ACAD REFERENCE NO | . 807 ENG MASTER |
|-------------------|------------------|
| DRAWN: J.LEE      | DATE: AUG. 11/09 |
| CHECKED:          | DATE:            |
| SCALE: NTS        | SHEET 1 OF 2     |
| DRAWING NUMBER    | ISSUE            |

807 Assembly