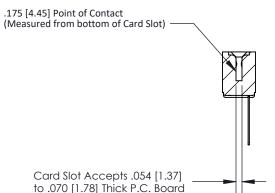

## **Contact Detail**

Wire Wrap .046x.014(1.17x0.36) - Tail LG=.495(12.57) .156 [3.96] Contact Spacing x .200 [5.08] Row Spacing

**See Accompanying Page for:** 

**Contact Bend Details** 

1

**SECTION A-A** 