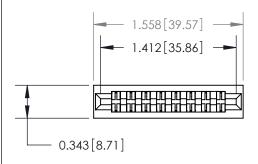

## **Contact Detail**

Extender Board Bend (Code 522 Contacts) .156 [3.96] Contact Spacing x .200 [5.08] Row Spacing

**See Accompanying Page for:** 

**Contact Bend Details** 

1

**SECTION A-A** 

.095 [2.41] Point of Contact (Measured from bottom of Card Slot)

Card Slot Accepts .054 [1.37] to .070 [1.78] Thick P.C. Board

| 807/857 Series High Temp Card Edge Connector |
|----------------------------------------------|
| Part Number: 807-016-460-201                 |