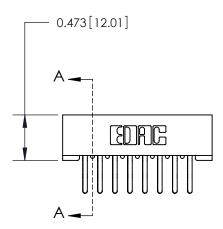

## **Contact Detail**

Extender Board Bend (Code 522 Contacts) .156 [3.96] Contact Spacing x .200 [5.08] Row Spacing

**See Accompanying Page for:** 

**Contact Bend Details** 

1

**SECTION A-A** 

.095 [2.41] Point of Contact (Measured from bottom of Card Slot)

## **Mounting Option**

No Mounting Lugs