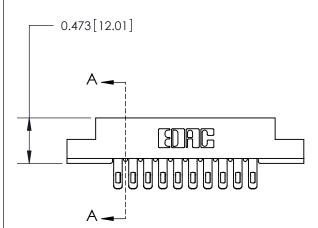

## **Contact Detail**

Extender Board Bend (Code 500 Contacts)

.156 [3.96] Contact Spacing x .200 [5.08] Row Spacing

**See Accompanying Page for:** 

**Contact Bend Details** 

**SECTION A-A** 

.095 [2.41] Point of Contact (Measured from bottom of Card Slot) Card Slot Accepts .054 [1.37] to .070 [1.78] Thick P.C. Board