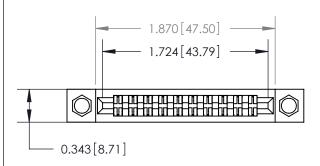

## **Mounting Option**

.156 (3.96) Dia. Mounting Holes

## **Contact Detail**

Extender Board Bend (Code 500 Contacts)

.156 [3.96] Contact Spacing x .200 [5.08] Row Spacing





**See Accompanying Page for:** 

**Contact Bend Details** 



**SECTION A-A** 

.095 [2.41] Point of Contact (Measured from bottom of Card Slot) Card Slot Accepts .054 [1.37] to .070 [1.78] Thick P.C. Board

| 807/857 Series High Temp     | Card Edge Connector |
|------------------------------|---------------------|
| Part Number: 807-020-455-204 |                     |

YOUR CONNECTION TO QUALITY & SERVICE

| ACAD REFERENCE NO | . 807 ENG MASTER |
|-------------------|------------------|
| DRAWN: J.LEE      | DATE: AUG. 11/09 |
| CHECKED:          | DATE:            |
| SCALE: NTS        | SHEET 1 OF 2     |
| DRAWING NUMBER    | ISSUE            |

807 Assembly