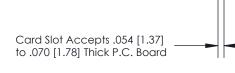

## **Contact Detail**

90 Degree Bend (Code 522 and 540 Contacts)

.156 [3.96] Contact Spacing x .200 [5.08] Row Spacing

**SECTION A-A** 

.095 [2.41] Point of Contact (Measured from bottom of Card Slot)

**See Accompanying Page for:** 