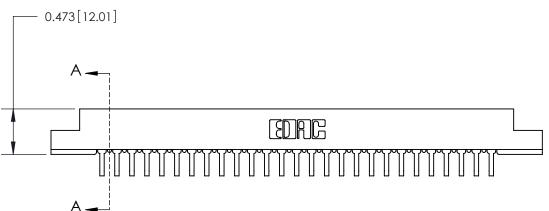

## **Contact Detail**

90 Degree Bend (Code 522 and 540 Contacts)

.156 [3.96] Contact Spacing x .200 [5.08] Row Spacing

**SECTION A-A** 

.095 [2.41] Point of Contact (Measured from bottom of Card Slot)

**See Accompanying Page for:** 