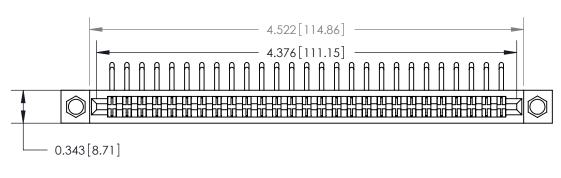

## **Contact Detail**

90 Degree Bend (Code 522 and 540 Contacts)

.156 [3.96] Contact Spacing x .200 [5.08] Row Spacing

**SECTION A-A** 

.095 [2.41] Point of Contact (Measured from bottom of Card Slot)

**See Accompanying Page for:** 