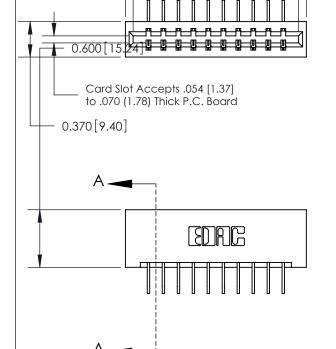

SECTION A-A 0.388 [9.86] Card Slot .160 [4.06] Point of Contact-

833 Series High Temp Card Edge Connector Part Number: 833-010-558-101

YOUR CONNECTION TO QUALITY & SERVICE

1.885 [47.88]

1.724 [43.79]

**EDAC INC** TORONTO, ONTARIO CANADA