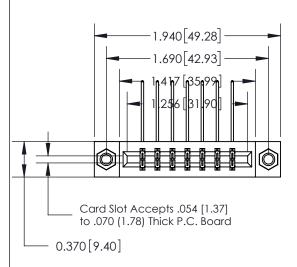

## **See Accompanying Page for:**

- **Bend Detail**
- **Mounting Options**

THIS IS A C.A.D. GENERATED DRAWING DO NOT MAKE MANUAL REVISIONS TO MASTER.

ISSUE NUMBER

ORIGINAL

833 Series High Temp Card Edge Connector Part Number: 833-014-558-807