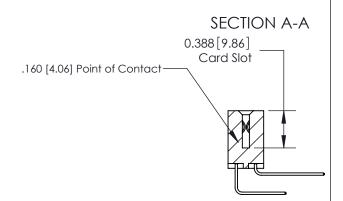

## **Contact Detail**

558-90 Degree Bend (Code 541 Contacts)

.156 [3.96] Contact Spacing x .200 [5.08] Row Spacing

ORIGINAL (1)

ORIGINAL

| 833 Series High Temp Card Edge Connector<br>Contact Bend Detail |                                                                                                                                                                                                  | ACAD REFERENCE NO. | 833 ENG MASTER  |               |
|-----------------------------------------------------------------|--------------------------------------------------------------------------------------------------------------------------------------------------------------------------------------------------|--------------------|-----------------|---------------|
|                                                                 |                                                                                                                                                                                                  | DRAWN: J.LEE       | DATE:OCT. 14/09 |               |
|                                                                 |                                                                                                                                                                                                  | CHECKED: DATE:     |                 |               |
| TORONTO, ONTARIO ARE SHAI OR L                                  | THESE DRAWINGS AND SPECIFICATIONS ARE THE PROPERTY OF EDAC INC.,AND SHALL NOT BE REPRODUCED, OR COPIED OR USED AS THE BASIS FOR THE MANUFACTURE OR SALE OF APPARATUS WITHOUT WRITTEN PERMISSION. | SCALE: NTS         | SHEET 2         | 2 <b>OF</b> 3 |
|                                                                 |                                                                                                                                                                                                  | DRAWING NUMBER     |                 | ISSUE         |
|                                                                 |                                                                                                                                                                                                  | 833 Assembly       |                 | 1             |