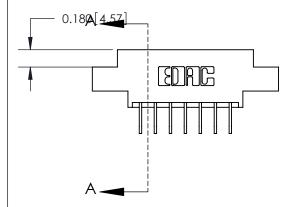

## **See Accompanying Page for:**

- **Bend Detail**
- **Mounting Options**

THIS IS A C.A.D. GENERATED DRAWING DO NOT MAKE MANUAL REVISIONS TO MASTER.

ISSUE NUMBER

ORIGINAL

833 Series High Temp Card Edge Connector Part Number: 833-014-558-807