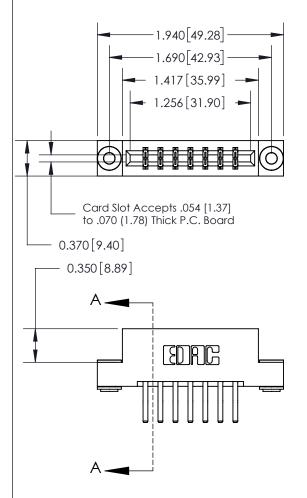

833 Series High Temp Card Edge Connector Part Number: 833-014-560-203

**EDAC INC** TORONTO, ONTARIO CANADA

THESE DRAWINGS AND SPECIFICATIONS ARE THE PROPERTY OF EDAC INC.,AND SHALL NOT BE REPRODUCED, OR COPIED OR USED AS THE BASIS FOR THE MANUFACTURE OR SALE OF APPARATUS WITHOUT WRITTEN PERMISSION.

| ACAD REFERENCE NO. | 833 ENG MASTER   |  |  |
|--------------------|------------------|--|--|
| DRAWN: J.LEE       | DATE: OCT. 14/09 |  |  |
| CHECKED:           | DATE:            |  |  |
| SCALE: NTS         | SHEET 1 OF 3     |  |  |
| DRAWING NUMBER     | ISSUE            |  |  |
| 833 Assembly       | 1                |  |  |