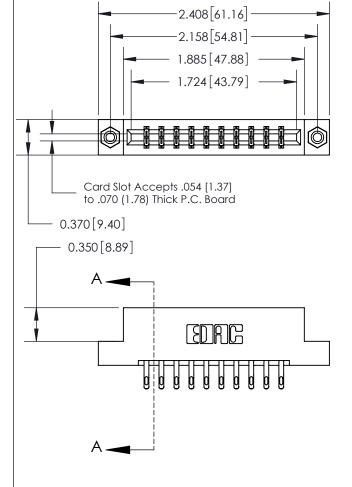

## **Contact Detail**

555-Extender Board Bend (Code 500 Contacts)

.156 [3.96] Contact Spacing x .200 [5.08] Row Spacing

**See Accompanying Page for:** 

- **Bend Detail**
- **Mounting Options**

THIS IS A C.A.D. GENERATED DRAWING DO NOT MAKE MANUAL REVISIONS TO MASTER.

833 Series High Temp Card Edge Connector Part Number: 833-020-555-208

**EDAC INC** TORONTO, ONTARIO CANADA

THESE DRAWINGS AND SPECIFICATIONS ARE THE PROPERTY OF EDAC INC.,AND SHALL NOT BE REPRODUCED, OR COPIED OR USED AS THE BASIS FOR THE MANUFACTURE OR SALE OF APPARATUS WITHOUT WRITTEN PERMISSION.