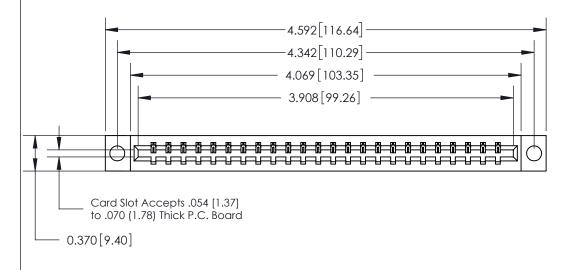

## See Accompanying Page for:

- **Bend Detail**
- **Mounting Options**

833 Series High Temp Card Edge Connector Part Number: 833-024-541-604

**EDAC INC** TORONTO, ONTARIO CANADA

THESE DRAWINGS AND SPECIFICATIONS ARE THE PROPERTY OF EDAC INC.,AND SHALL NOT BE REPRODUCED, OR COPIED OR USED AS THE BASIS FOR THE MANUFACTURE OR SALE OF APPARATUS WITHOUT WRITTEN PERMISSION.

ORIGINAL

SECTION A-A 0.388 [9.86]

Card Slot .160 [4.06] Point of Contact-