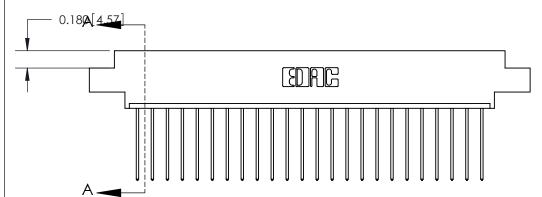

## **Contact Detail**

541-Wire Wrap .025 Sq.(0.64 Sq.) - Tail LG=.750(19.05)

.156 [3.96] Contact Spacing x .200 [5.08] Row Spacing

THIS IS A C.A.D. GENERATED DRAWING DO NOT MAKE MANUAL REVISIONS TO MASTER.