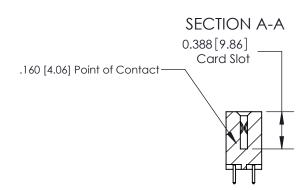

ORIGINAL (1)

ORIGINAL

| 833 Series High Temp Card Edge Connector<br>Contact Bend Detail                                                    |                                                                                                  | ACAD REFERENCE NO. | 833 ENG MASTER   |               |
|--------------------------------------------------------------------------------------------------------------------|--------------------------------------------------------------------------------------------------|--------------------|------------------|---------------|
|                                                                                                                    |                                                                                                  | DRAWN: J.LEE       | DATE: OCT. 14/09 |               |
|                                                                                                                    |                                                                                                  | CHECKED: DATE:     |                  |               |
| TORONTO, ONTARIO  ARE THE PROPERTY OF EDAC INC. SHALL NOT BE REPRODUCED, OR C CANADA  OR USED AS THE BASIS FOR THE | THESE DRAWINGS AND SPECIFICATIONS                                                                | SCALE: NTS         | SHEET 2          | 2 <b>OF</b> 3 |
|                                                                                                                    | SHALL NOT BE REPRODUCED, OR COPIED OR USED AS THE BASIS FOR THE MANUFACTURE OR SALE OF APPARATUS | DRAWING NUMBER     |                  | ISSUE         |
|                                                                                                                    |                                                                                                  | 833 Assembly       |                  | 1             |