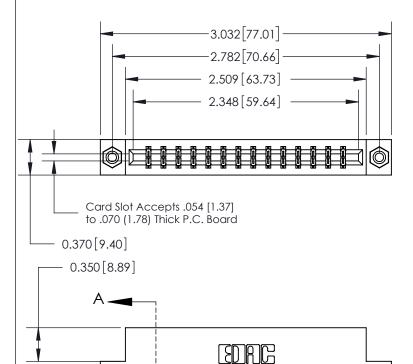

## **Contact Detail**

521-P.C. Tail .025 Sq.(0.64 Sq.) - Tail LG=.150(3.81)

.156 [3.96] Contact Spacing x .200 [5.08] Row Spacing

THIS IS A C.A.D. GENERATED DRAWING DO NOT MAKE MANUAL REVISIONS TO MASTER.

## **See Accompanying Page for:**

- **Bend Detail**
- **Mounting Options**

833 Series High Temp Card Edge Connector Part Number: 833-028-521-208

**EDAC INC** TORONTO, ONTARIO CANADA

THESE DRAWINGS AND SPECIFICATIONS ARE THE PROPERTY OF EDAC INC.,AND SHALL NOT BE REPRODUCED, OR COPIED OR USED AS THE BASIS FOR THE MANUFACTURE OR SALE OF APPARATUS WITHOUT WRITTEN PERMISSION.