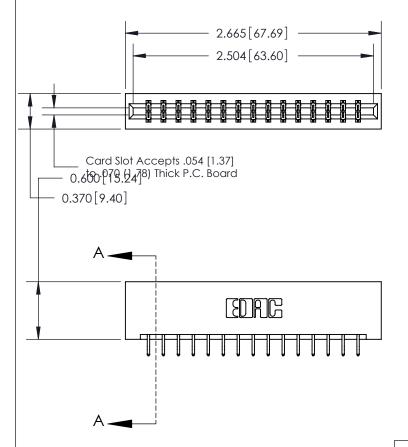

ORIGINAL

SECTION A-A 0.388 [9.86] Card Slot .160 [4.06] Point of Contact-

**See Accompanying Page for:** 

- **Bend Detail**
- **Mounting Options**

833 Series High Temp Card Edge Connector Part Number: 833-030-556-201