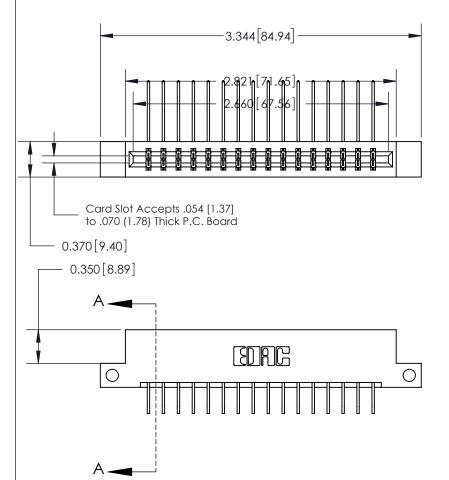

SECTION A-A

0.388 [9.86] Card Slot .160 [4.06] Point of Contact-

833 Series High Temp Card Edge Connector Part Number: 833-032-558-212

YOUR CONNECTION TO QUALITY & SERVICE

**EDAC INC** TORONTO, ONTARIO CANADA

THESE DRAWINGS AND SPECIFICATIONS ARE THE PROPERTY OF EDAC INC.,AND SHALL NOT BE REPRODUCED, OR COPIED OR USED AS THE BASIS FOR THE MANUFACTURE OR SALE OF APPARATUS WITHOUT WRITTEN PERMISSION.

| ACAD REFERENCE NO. | 833 ENG MASTER   |  |  |
|--------------------|------------------|--|--|
| DRAWN: J.LEE       | DATE: OCT. 14/09 |  |  |
| CHECKED:           | DATE:            |  |  |
| SCALE: NTS         | SHEET 1 OF 3     |  |  |
| DRAWING NUMBER     | ISSUE            |  |  |
| 833 Assembly       | 1 1              |  |  |

833 Assembly