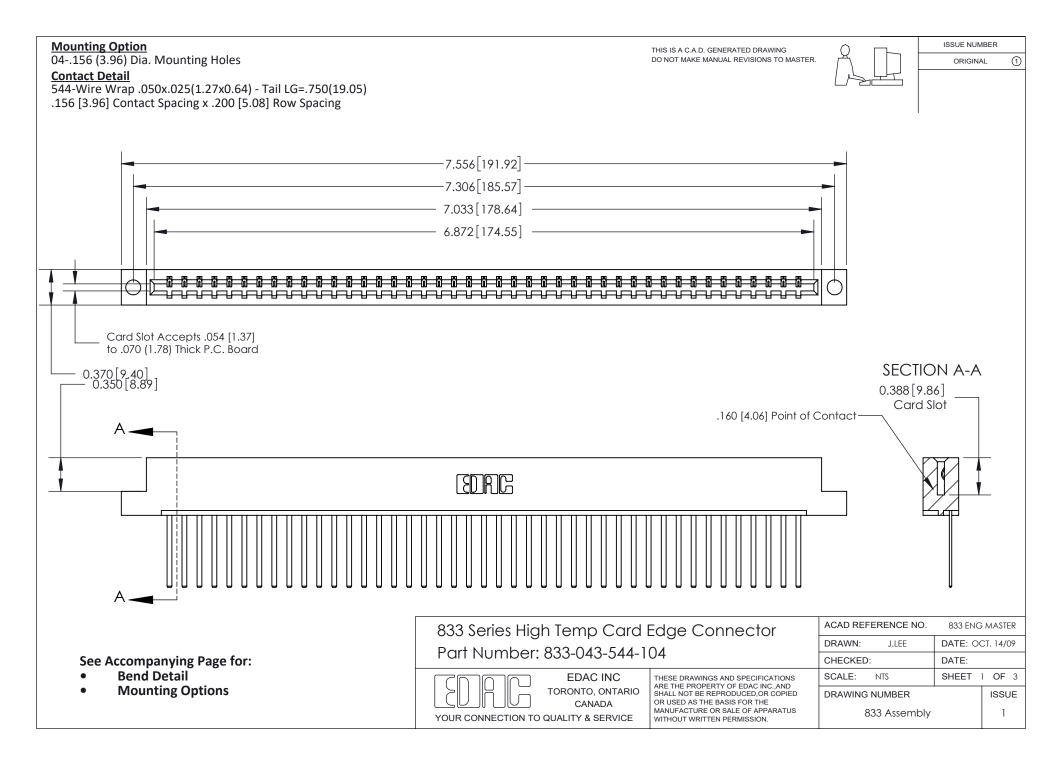

ORIGINAL (1)

ORIGINAL



| 833 Series High Temp Card Edge Connector<br>Contact Bend Detail       |                                                                                                                                                                                                 | ACAD REFERENCE NO. 833 ENG |                  | 3 MASTER      |
|-----------------------------------------------------------------------|-------------------------------------------------------------------------------------------------------------------------------------------------------------------------------------------------|----------------------------|------------------|---------------|
|                                                                       |