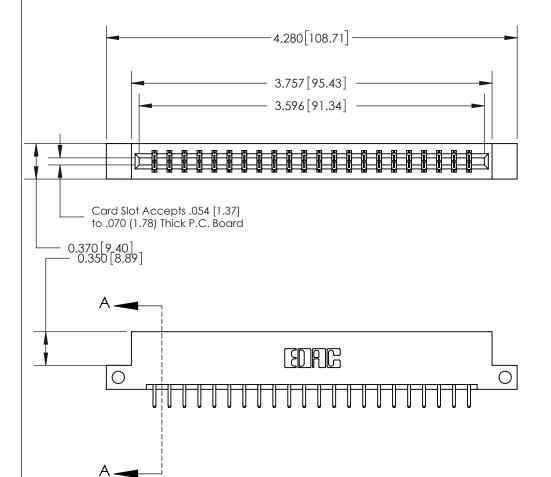

ISSUE NUMBER ORIGINAL

SECTION A-A 0.388 [9.86] Card Slot .160 [4.06] Point of Contact-

**See Accompanying Page for:** 

- **Bend Detail**
- **Mounting Options**

833 Series High Temp Card Edge Connector Part Number: 833-044-520-212