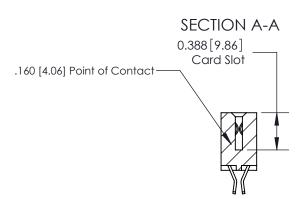

## **Contact Detail**

555-Extender Board Bend (Code 500 Contacts)

**See Accompanying Page for: Bend Detail** 

**Mounting Options** 

.156 [3.96] Contact Spacing x .200 [5.08] Row Spacing

THIS IS A C.A.D. GENERATED DRAWING DO NOT MAKE MANUAL REVISIONS TO MASTER.