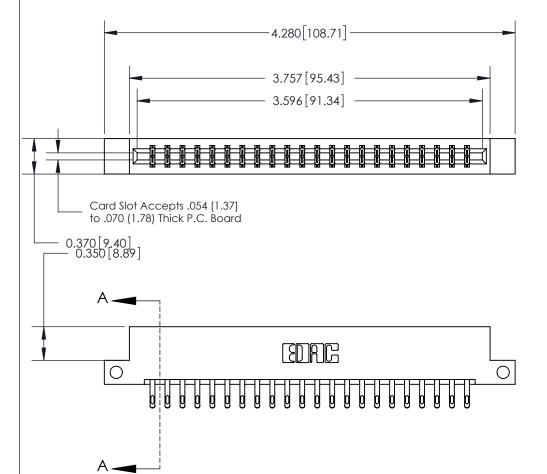

ISSUE NUMBER ORIGINAL

833 Series High Temp Card Edge Connector Part Number: 833-044-555-212

**EDAC INC** TORONTO, ONTARIO CANADA YOUR CONNECTION TO QUALITY & SERVICE

THESE DRAWINGS AND SPECIFICATIONS ARE THE PROPERTY OF EDAC INC.,AND SHALL NOT BE REPRODUCED, OR COPIED OR USED AS THE BASIS FOR THE MANUFACTURE OR SALE OF APPARATUS WITHOUT WRITTEN PERMISSION.

| ACAD REFERENCE NO. | 833 ENG MASTER   |  |  |
|--------------------|------------------|--|--|
| DRAWN: J.LEE       | DATE: OCT. 14/09 |  |  |
| CHECKED:           | DATE:            |  |  |
| SCALE: NTS         | SHEET 1 OF 3     |  |  |
| DRAWING NUMBER     | ISSUE            |  |  |
| 833 Assembly       | 1                |  |  |