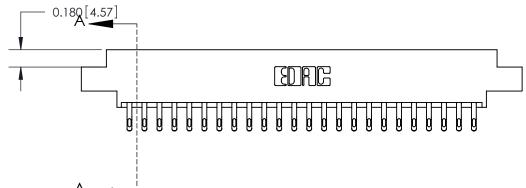

## **Contact Detail**

555-Extender Board Bend (Code 500 Contacts)

.156 [3.96] Contact Spacing x .200 [5.08] Row Spacing

THIS IS A C.A.D. GENERATED DRAWING 02-.128 (3.25) Dia. Mounting Holes DO NOT MAKE MANUAL REVISIONS TO MASTER.

## See Accompanying Page for:

- **Bend Detail**
- **Mounting Options**

833 Series High Temp Card Edge Connector Part Number: 833-048-555-802

**EDAC INC** TORONTO, ONTARIO CANADA

THESE DRAWINGS AND SPECIFICATIONS ARE THE PROPERTY OF EDAC INC.,AND SHALL NOT BE REPRODUCED, OR COPIED OR USED AS THE BASIS FOR THE MANUFACTURE OR SALE OF APPARATUS WITHOUT WRITTEN PERMISSION.