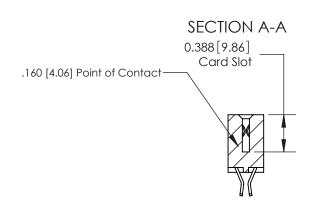

## **Contact Detail**

555-Extender Board Bend (Code 500 Contacts)

.156 [3.96] Contact Spacing x .200 [5.08] Row Spacing

THIS IS A C.A.D. GENERATED DRAWING 02-.128 (3.25) Dia. Mounting Holes DO NOT MAKE MANUAL REVISIONS TO MASTER.

## See Accompanying Page for:

- **Bend Detail**
- **Mounting Options**

833 Series High Temp Card Edge Connector Part Number: 833-048-555-802

**EDAC INC** TORONTO, ONTARIO CANADA

THESE DRAWINGS AND SPECIFICATIONS ARE THE PROPERTY OF EDAC INC.,AND SHALL NOT BE REPRODUCED, OR COPIED OR USED AS THE BASIS FOR THE MANUFACTURE OR SALE OF APPARATUS WITHOUT WRITTEN PERMISSION.