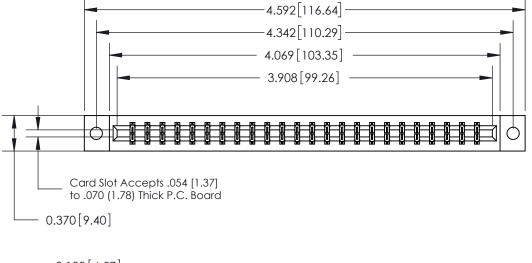

## **Contact Detail**

555-Extender Board Bend (Code 500 Contacts)

.156 [3.96] Contact Spacing x .200 [5.08] Row Spacing

THIS IS A C.A.D. GENERATED DRAWING 02-.128 (3.25) Dia. Mounting Holes DO NOT MAKE MANUAL REVISIONS TO MASTER.

## See Accompanying Page for:

- **Bend Detail**
- **Mounting Options**

833 Series High Temp Card Edge Connector Part Number: 833-048-555-802

**EDAC INC** TORONTO, ONTARIO CANADA

THESE DRAWINGS AND SPECIFICATIONS ARE THE PROPERTY OF EDAC INC.,AND SHALL NOT BE REPRODUCED, OR COPIED OR USED AS THE BASIS FOR THE MANUFACTURE OR SALE OF APPARATUS WITHOUT WRITTEN PERMISSION.