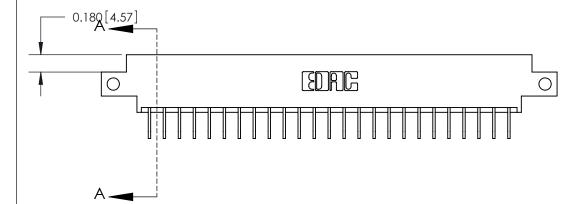

## **Contact Detail**

558-90 Degree Bend (Code 541 Contacts)

.156 [3.96] Contact Spacing x .200 [5.08] Row Spacing

THIS IS A C.A.D. GENERATED DRAWING DO NOT MAKE MANUAL REVISIONS TO MASTER.

ISSUE NUMBER ORIGINAL

**EDAC INC** TORONTO, ONTARIO CANADA

THESE DRAWINGS AND SPECIFICATIONS ARE THE PROPERTY OF EDAC INC.,AND SHALL NOT BE REPRODUCED,OR COPIED OR USED AS THE BASIS FOR THE MANUFACTURE OR SALE OF APPARATUS WITHOUT WRITTEN PERMISSION.

| ACAD REFERENCE NO. | 833 ENG MASTER   |  |  |
|--------------------|------------------|--|--|
| DRAWN: J.LEE       | DATE: OCT. 14/09 |  |  |
| CHECKED:           | DATE:            |  |  |
| SCALE: NTS         | SHEET 1 OF 3     |  |  |
| DRAWING NUMBER     | ISSUE            |  |  |