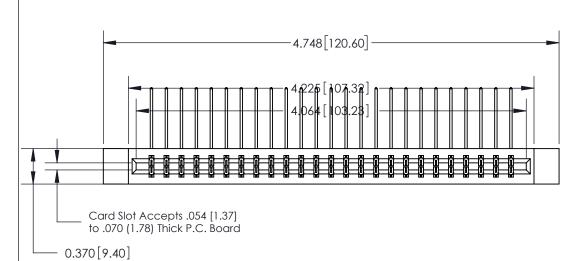

SECTION A-A 0.388 [9.86]

Card Slot .160 [4.06] Point of Contact-

**See Accompanying Page for:** 

- **Bend Detail**
- **Mounting Options**

833 Series High Temp Card Edge Connector Part Number: 833-050-558-812

**EDAC INC** TORONTO, ONTARIO CANADA

THESE DRAWINGS AND SPECIFICATIONS ARE THE PROPERTY OF EDAC INC.,AND SHALL NOT BE REPRODUCED,OR COPIED OR USED AS THE BASIS FOR THE MANUFACTURE OR SALE OF APPARATUS WITHOUT WRITTEN PERMISSION.

| ACAD REFERENCE NO. | 833 ENG MASTER   |  |  |
|--------------------|------------------|--|--|
| DRAWN: J.LEE       | DATE: OCT. 14/09 |  |  |
| CHECKED:           | DATE:            |  |  |
| SCALE: NTS         | SHEET 1 OF 3     |  |  |
| DRAWING NUMBER     | ISSUE            |  |  |