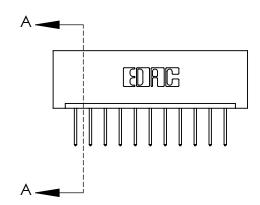

## **Mounting Option**

01-No Mounting Lugs

**See Accompanying Page for:** 

**Contact Bend Details** 

THIS IS A C.A.D. GENERATED DRAWING DO NOT MAKE MANUAL REVISIONS TO MASTER.

ISSUE NUMBER

ORIGINAL

1

| 837/887 Series High Temp Card Edge Connector |
|----------------------------------------------|
| Part Number: 837-011-523-101                 |