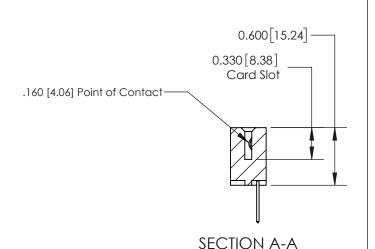

## **Contact Detail**

523-P.C. Tail .025 Sq.(0.64 Sq.) - Tail LG=.390(9.91) .156 [3.96] Contact Spacing x .200 [5.08] Row Spacing

> 2.026[51.46] -1.880 [47.75] — Card Slot Accepts .054 [1.37] to .070 [1.78] Thick P.C. Board 0.370 [9.40]

**See Accompanying Page for:** 

**Contact Bend Details** 

THIS IS A C.A.D. GENERATED DRAWING DO NOT MAKE MANUAL REVISIONS TO MASTER.

ISSUE NUMBER

ORIGINAL

1

| 837/887 Series High Temp Card Edge Connector |
|----------------------------------------------|
| Part Number: 837-011-523-101                 |