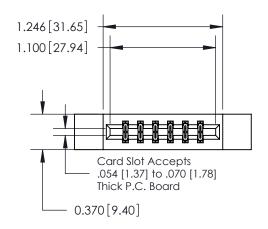

## **Contact Detail**

500-Wire Hole .050x.025(1.27x0.64) - Tail LG=.260(6.60) .156 [3.96] Contact Spacing x .200 [5.08] Row Spacing

**See Accompanying Page for: Contact Bend Details** 

DO NOT MAKE MANUAL REVISIONS TO MASTER.