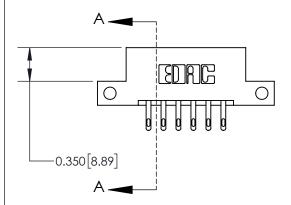

**Mounting Option** 

12-.128 (3.25) Dia. Side Mounting Holes

## **Contact Detail**

500-Wire Hole .050x.025(1.27x0.64) - Tail LG=.260(6.60) .156 [3.96] Contact Spacing x .200 [5.08] Row Spacing





**See Accompanying Page for: Contact Bend Details** 

DO NOT MAKE MANUAL REVISIONS TO MASTER.

THIS IS A C.A.D. GENERATED DRAWING



ISSUE NUMBER 1 ORIGINAL



| 837/887 Series High Temp Card Edge Connector |
|----------------------------------------------|
| Part Number: 837-012-500-212                 |

YOUR CONNECTION TO QUALITY & SERVICE

**EDAC INC** TORONTO, ONTARIO CANADA

THESE DRAWINGS AND SPECIFICATIONS ARE THE PROPERTY OF EDAC INC.,AND SHALL NOT BE REPRODUCED, OR COPIED OR USED AS THE BASIS FOR THE MANUFACTURE OR SALE OF APPARATUS WITHOUT WRITTEN PERMISSION.

| ACAD REFERENCE NO. 837 ENG MAST |                  |  |  |
|---------------------------------|------------------|--|--|
| DRAWN: J.LEE                    | DATE: OCT. 06/09 |  |  |
| CHECKED:                        | D