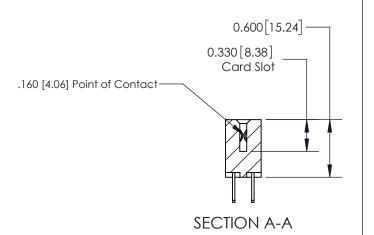

## **Contact Detail**

500-Wire Hole .050x.025(1.27x0.64) - Tail LG=.260(6.60) .156 [3.96] Contact Spacing x .200 [5.08] Row Spacing

**See Accompanying Page for: Contact Bend Details** 

DO NOT MAKE MANUAL REVISIONS TO MASTER.