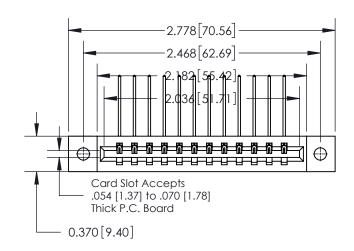

**Mounting Option** 

02-.128 (3.25) Dia. Mounting Holes

0.600 [15.24] 0.330[8.38] Card Slot .160 [4.06] Point of Contact-**SECTION A-A** 

837/887 Series High Temp Card Edge Connector Part Number: 837-012-559-102

YOUR CONNECTION TO QUALITY & SERVICE

**EDAC INC** TORONTO, ONTARIO CANADA