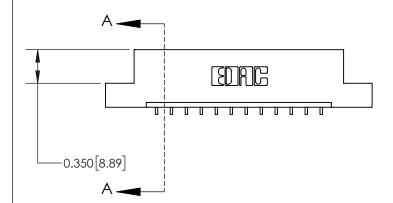

## **Contact Detail**

559-90 Degree Bend (Code 541 Contacts)

.156 [3.96] Contact Spacing x .200 [5.08] Row Spacing

THIS IS A C.A.D. GENERATED DRAWING DO NOT MAKE MANUAL REVISIONS TO MASTER.

ISSUE NUMBER ORIGINAL

**See Accompanying Page for:** 

**Contact Bend Details** 

ISSUE NUMBER

ORIGINAL

1

| 837/887 Series High Temp Card Edge Connector<br>Contact Bend Detail |                                                              | ACAD REFERENCE NO. | 837 ENG MASTER   |               |
|---------------------------------------------------------------------|--------------------------------------------------------------|--------------------|------------------|---------------|
|                                                                     |                                                              | DRAWN: J.LEE       | DATE: OCT. 06/09 |               |
|                                                                     |                                                              | CHECKED:           | DATE:            |               |
| EDAC INC                                                            | ARE THE PROPERTY OF EDAC INC. AND                            | SCALE: NTS         | SHEET            | 2 <b>OF</b> 2 |
| TORONTO, ONTARIO CANADA                                             |                                                              | DRAWING NUMBER     | •                | ISSUE         |
| YOUR CONNECTION TO QUALITY & SERVICE                                | MANUFACTURE OR SALE OF APPARATUS WITHOUT WRITTEN PERMISSION. | 837 Assembly       |                  | 1             |