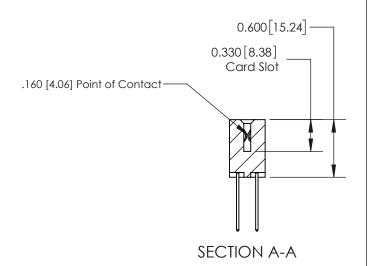

ISSUE NUMBER ORIGINAL

1

| 837/887 Series | High Temp Card Edge Connector |
|----------------|-------------------------------|
| Part Number: 8 | 37-014-540-212                |

YOUR CONNECTION TO QUALITY & SERVICE