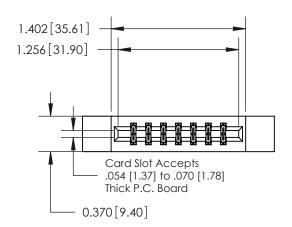

ISSUE NUMBER ORIGINAL

1

| 837/887 Series | High Temp Card Edge Connector |
|----------------|-------------------------------|
| Part Number: 8 | 37-014-540-212                |

YOUR CONNECTION TO QUALITY & SERVICE