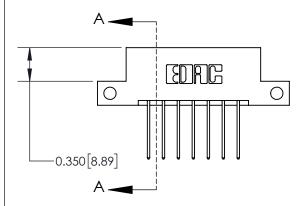

## **Mounting Option**

12-.128 (3.25) Dia. Side Mounting Holes

ISSUE NUMBER ORIGINAL

1

| 837/887 Series | High Temp Card Edge Connector |
|----------------|-------------------------------|
| Part Number: 8 | 37-014-540-212                |

YOUR CONNECTION TO QUALITY & SERVICE