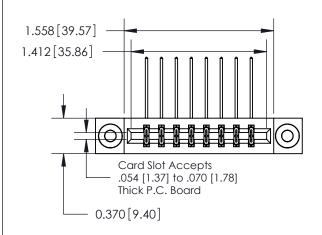

ISSUE NUMBER ORIGINAL

1

|                              | 0.600[15.24]              |
|------------------------------|---------------------------|
|                              | 0.330 [8.38]<br>Card Slot |
| .160 [4.06] Point of Contact |                           |
| ·                            |                           |
|                              |                           |
|                              |                           |
|                              |                           |
|                              | SECTION A-A               |

| 837/887 Series High Temp Card Edge Connector |
|----------------------------------------------|
| Part Number: 837-016-559-803                 |

YOUR CONNECTION TO QUALITY & SERVICE

**EDAC INC** TORONTO, ONTARIO CANADA