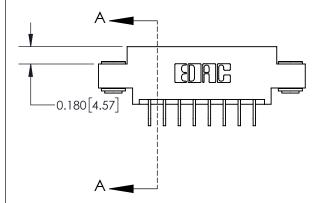

| 837/887 Series High Temp Card Edge Connector |
|----------------------------------------------|
| Part Number: 837-016-559-803                 |

YOUR CONNECTION TO QUALITY & SERVICE

**EDAC INC** TORONTO, ONTARIO CANADA