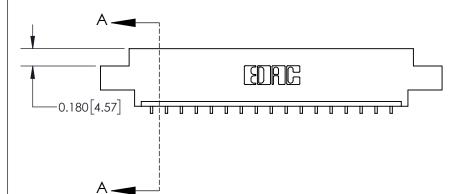

|                              | 0.600[15.24] —<br>0.330[8.38]<br>Card Slot |
|------------------------------|--------------------------------------------|
| .160 [4.06] Point of Contact |                                            |
|                              |                                            |
|                              | SECTION A-A                                |

ISSUE NUMBER

ORIGINAL

1

| 837/887 Series High Temp Card Edge Connector<br>Contact Bend Detail |                                                                                         | ACAD REFERENCE NO. | 837 ENG MASTER   |       |
|---------------------------------------------------------------------|-----------------------------------------------------------------------------------------|--------------------|------------------|-------|
|                                                                     |                                                                                         | DRAWN: J.LEE       | DATE: OCT. 06/09 |       |
|                                                                     |                                                                                         | CHECKED:           | DATE:            |       |
| EDAC INC THESE DRAWINGS AND SPECIFICATIONS                          | SCALE: NTS                                                                              | SHEET              | 2 <b>OF</b> 2    |       |
| TORONTO, ONTARIO CANADA                                             | TORONTO, ONTARIO  ARE THE PROPERTY OF EDAC INC., AND SHALL NOT BE REPRODUCED, OR COPIED | DRAWING NUMBER     | •                | ISSUE |
| YOUR CONNECTION TO QUALITY & SERVICE                                | MANUFACTURE OR SALE OF APPARATUS WITHOUT WRITTEN PERMISSION.                            | 837 Assembly       |                  | 1     |