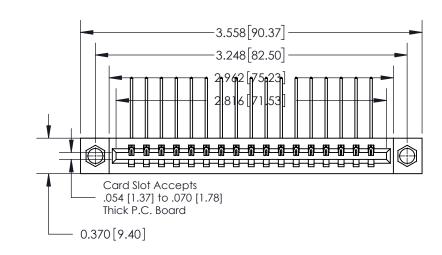

**Mounting Option** 

08-#4-40 Unified Threaded Inserts

## **Contact Detail**

559-90 Degree Bend (Code 541 Contacts) .156 [3.96] Contact Spacing x .200 [5.08] Row Spacing

THIS IS A C.A.D. GENERATED DRAWING DO NOT MAKE MANUAL REVISIONS TO MASTER.

ISSUE NUMBER ORIGINAL

**See Accompanying Page for:** 

**Contact Bend Details** 

| 837/887 Series High Temp Card Edge Connector |
|----------------------------------------------|
| Part Number: 837-017-559-608                 |