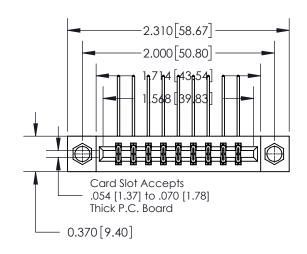

## **Mounting Option**

08-#4-40 Unified Threaded Inserts

## **Contact Detail**

558-90 Degree Bend (Code 541 Contacts)

.156 [3.96] Contact Spacing x .200 [5.08] Row Spacing

**See Accompanying Page for:** 

**Contact Bend Details** 

THIS IS A C.A.D. GENERATED DRAWING DO NOT MAKE MANUAL REVISIONS TO MASTER.