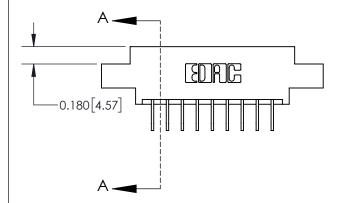

ISSUE NUMBER

ORIGINAL

1

| 837/887 Series High Temp Card Edge Connector |
|----------------------------------------------|
| Part Number: 837-018-558-808                 |

**EDAC INC** TORONTO, ONTARIO CANADA