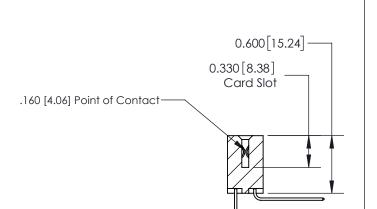

**SECTION A-A** 

ISSUE NUMBER

ORIGINAL

1

| 837/887 Series High Temp Card Edge Connector<br>Contact Bend Detail |                                                                                                                                   | ACAD REFERENCE NO. | 837 ENG MASTER   |               |
|---------------------------------------------------------------------|-----------------------------------------------------------------------------------------------------------------------------------|--------------------|------------------|---------------|
|                                                                     |                                                                                                                                   | DRAWN: J.LEE       | DATE: OCT. 06/09 |               |
|                                                                     |                                                                                                                                   | CHECKED:           | DATE:            |               |
| EDAC INC                                                            | ARE THE PROPERTY OF EDAC INC.,AND SHALL NOT BE REPRODUCED,OR COPIED OR USED AS THE BASIS FOR THE MANUFACTURE OR SALE OF APPARATUS | SCALE: NTS         | SHEET            | 2 <b>OF</b> 2 |
| TORONTO, ONTARIO CANADA                                             |                                                                                                                                   | DRAWING NUMBER     | •                | ISSUE         |
| YOUR CONNECTION TO QUALITY & SERVICE                                |                                                                                                                                   | 837 Assembly       |                  | 1             |