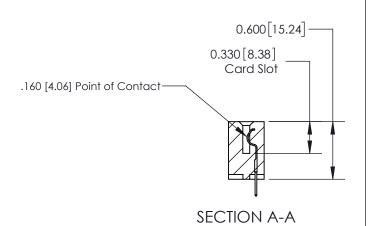

## **Contact Detail**

524-P.C. Tail .018 Sq.(0.46 Sq.) - Tail LG=.175(4.45)

.156 [3.96] Contact Spacing x .200 [5.08] Row Spacing

THIS IS A C.A.D. GENERATED DRAWING DO NOT MAKE MANUAL REVISIONS TO MASTER.