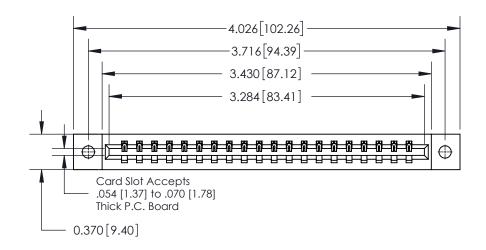

**Mounting Option** 

02-.128 (3.25) Dia. Mounting Holes

## **Contact Detail**

524-P.C. Tail .018 Sq.(0.46 Sq.) - Tail LG=.175(4.45)

.156 [3.96] Contact Spacing x .200 [5.08] Row Spacing





THIS IS A C.A.D. GENERATED DRAWING DO NOT MAKE MANUAL REVISIONS TO MASTER.



ISSUE NUMBER ORIGINAL



**See Accompanying Page for:** 

**Contact Bend Details** 

837/887 Series High Temp Card Edge Connector Part Number: 837-020-524-102



**EDAC INC** TORONTO, ONTARIO CANADA

THESE DRAWINGS AND SPECIFICATIONS ARE THE PROPERTY OF EDAC INC.,AND SHALL NOT BE REPRODUCED, OR COPIED OR USED AS THE BASIS FOR THE MANUFACTURE OR SALE OF APPARATUS WITHOUT WRITTEN PERMISSION.

| ACAD REFERENCE NO. 837 ENG MASTE |                  |  |  |
|----------------------------------|------------------|--|--|
| DRAWN: J.LEE                     | DATE: OCT. 06/09 |  |  |
| CHECKED:                         | DATE:            |  |  |
| SCALE: NTS                       | SHEET 1 OF 2     |  |  |
| DRAWING NUMB