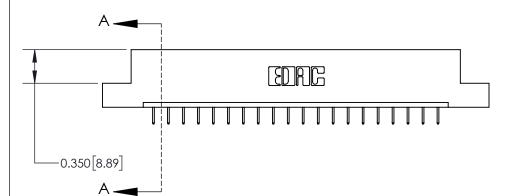

**Mounting Option** 

02-.128 (3.25) Dia. Mounting Holes

## **Contact Detail**

524-P.C. Tail .018 Sq.(0.46 Sq.) - Tail LG=.175(4.45)

.156 [3.96] Contact Spacing x .200 [5.08] Row Spacing





THIS IS A C.A.D. GENERATED DRAWING DO NOT MAKE MANUAL REVISIONS TO MASTER.



ISSUE NUMBER ORIGINAL



**See Accompanying Page for:** 

**Contact Bend Details** 

837/887 Series High Temp Card Edge Connector Part Number: 837-020-524-102



**EDAC INC** TORONTO, ONTARIO CANADA

THESE DRAWINGS AND SPECIFICATIONS ARE THE PROPERTY OF EDAC INC.,AND SHALL NOT BE REPRODUCED, OR COPIED OR USED AS THE BASIS FOR THE MANUFACTURE OR SALE OF APPARATUS WITHOUT WRITTEN PERMISSION.

| ACAD REFERENCE NO. 837 ENG MASTE |                  |  |  |
|----------------------------------|------------------|--|--|
| DRAWN: J.LEE                     | DATE: OCT. 06/09 |  |  |
| CHECKED:                         | DATE:            |  |  |
| SCALE: NTS                       | SHEET 1 OF 2     |  |  |
| DRAWING NUMBER