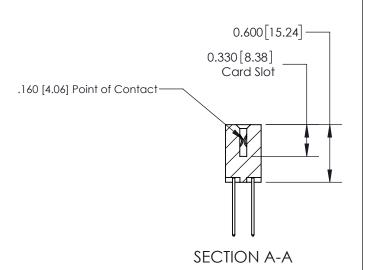

ISSUE NUMBER

ORIGINAL

1

| 837/887 Series High Temp Card Edge Connector<br>Contact Bend Detail |                                                                                                                                    | ACAD REFERENCE NO. | 837 ENG MASTER   |               |
|---------------------------------------------------------------------|------------------------------------------------------------------------------------------------------------------------------------|--------------------|------------------|---------------|
|                                                                     |                                                                                                                                    | DRAWN: J.LEE       | DATE: OCT. 06/09 |               |
|                                                                     |                                                                                                                                    | CHECKED:           | DATE:            |               |
| EDAC INC                                                            | THESE DRAWINGS AND SPECIFICATIONS ARE THE PROPERTY OF EDAC INC.,AND SHALL NOT BE REPRODUCED,OR COPIED OR USED AS THE BASIS FOR THE | SCALE: NTS         | SHEET            | 2 <b>OF</b> 2 |
| TORONTO, ONTARIO CANADA                                             |                                                                                                                                    | DRAWING NUMBER     | •                | ISSUE         |
| YOUR CONNECTION TO QUALITY & SERVICE                                | MANUFACTURE OR SALE OF APPARATUS WITHOUT WRITTEN PERMISSION.                                                                       | 837 Assembly       |                  | 1             |