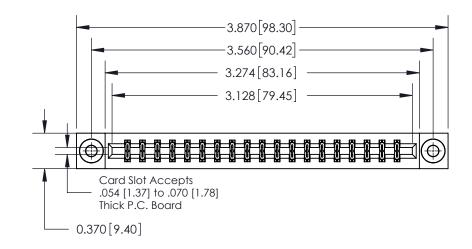

ISSUE NUMBER ORIGINAL

**See Accompanying Page for:** 

**Contact Bend Details** 

837/887 Series High Temp Card Edge Connector Part Number: 837-038-540-803

YOUR CONNECTION TO QUALITY & SERVICE

**EDAC INC** TORONTO, ONTARIO CANADA