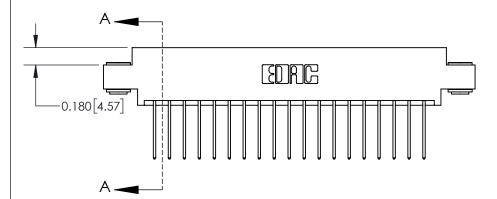

ISSUE NUMBER ORIGINAL

**See Accompanying Page for:** 

**Contact Bend Details** 

837/887 Series High Temp Card Edge Connector Part Number: 837-038-540-803

YOUR CONNECTION TO QUALITY & SERVICE

**EDAC INC** TORONTO, ONTARIO CANADA