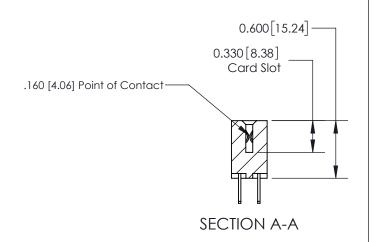

ISSUE NUMBER

ORIGINAL

1

| 837/887 Series High Temp Card Edge Connector<br>Contact Bend Detail |                                                                                                                                                                                                   | ACAD REFERENCE NO. | 837 ENG MASTER   |               |
|---------------------------------------------------------------------|---------------------------------------------------------------------------------------------------------------------------------------------------------------------------------------------------|--------------------|------------------|---------------|
|                                                                     |                                                                                                                                                                                                   | DRAWN: J.LEE       | DATE: OCT. 06/09 |               |
|                                                                     |                                                                                                                                                                                                   | CHECKED:           | DATE:            |               |
| EDAC INC                                                            | THESE DRAWINGS AND SPECIFICATIONS ARE THE PROPERTY OF EDAC INC., AND SHALL NOT BE REPRODUCED, OR COPIED OR USED AS THE BASIS FOR THE MANUFACTURE OR SALE OF APPARATUS WITHOUT WRITTEN PERMISSION. | SCALE: NTS         | SHEET            | 2 <b>OF</b> 2 |
| TORONTO, ONTARIO CANADA                                             |                                                                                                                                                                                                   | DRAWING NUMBER     | •                | ISSUE         |
| YOUR CONNECTION TO QUALITY & SERVICE                                |                                                                                                                                                                                                   | 837 Assembly       |                  | 1             |