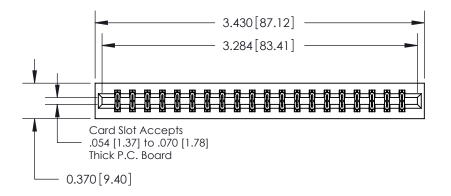

ISSUE NUMBER

ORIGINAL

**See Accompanying Page for:** 

**Contact Bend Details** 

837/887 Series High Temp Card Edge Connector Part Number: 837-040-500-201

YOUR CONNECTION TO QUALITY & SERVICE

**EDAC INC** TORONTO, ONTARIO CANADA