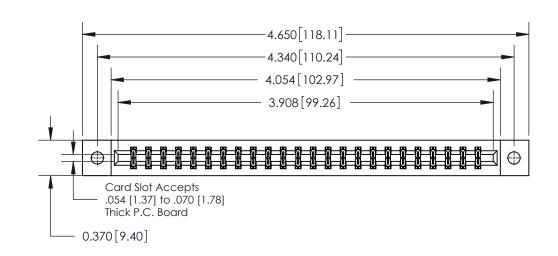

**Mounting Option** 

02-.128 (3.25) Dia. Mounting Holes

## **Contact Detail**

520-P.C. Tail .030x.018(0.76x0.46) - Tail LG=.175(4.45)

.156 [3.96] Contact Spacing x .200 [5.08] Row Spacing

THIS IS A C.A.D. GENERATED DRAWING DO NOT MAKE MANUAL REVISIONS TO MASTER.

ISSUE NUMBER ORIGINAL

0.600 [15.24] 0.330[8.38] Card Slot .160 [4.06] Point of Contact **SECTION A-A** 

**See Accompanying Page for:** 

**Contact Bend Details** 

837/887 Series High Temp Card Edge Connector Part Number: 837-048-520-802