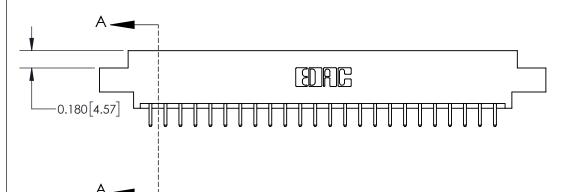

ISSUE NUMBER ORIGINAL

0.600 [15.24] 0.330[8.38] Card Slot .160 [4.06] Point of Contact **SECTION A-A** 

**See Accompanying Page for:** 

**Contact Bend Details** 

837/887 Series High Temp Card Edge Connector Part Number: 837-048-520-802

ISSUE NUMBER

ORIGINAL

1

| 837/887 Series High Temp Card Edge Connector<br>Contact Bend Detail |                                                                                                                                     | ACAD REFERENCE NO. | 837 ENG MASTER   |               |
|---------------------------------------------------------------------|-------------------------------------------------------------------------------------------------------------------------------------|--------------------|------------------|---------------|
|                                                                     |                                                                                                                                     | DRAWN: J.LEE       | DATE: OCT. 06/09 |               |
|                                                                     |                                                                                                                                     | CHECKED:           | DATE:            |               |
| EDAC INC                                                            | THESE DRAWINGS AND SPECIFICATIONS ARE THE PROPERTY OF EDAC INC.,AND SHALL NOT BE REPRODUCED, OR COPIED OR USED AS THE BASIS FOR THE | SCALE: NTS         | SHEET            | 2 <b>OF</b> 2 |
| TORONTO, ONTARIO CANADA                                             |                                                                                                                                     | DRAWING NUMBER     | •                | ISSUE         |
| YOUR CONNECTION TO QUALITY & SERVICE                                | MANUFACTURE OR SALE OF APPARATUS WITHOUT WRITTEN PERMISSION.                                                                        | 837 Assembly       |                  | 1             |