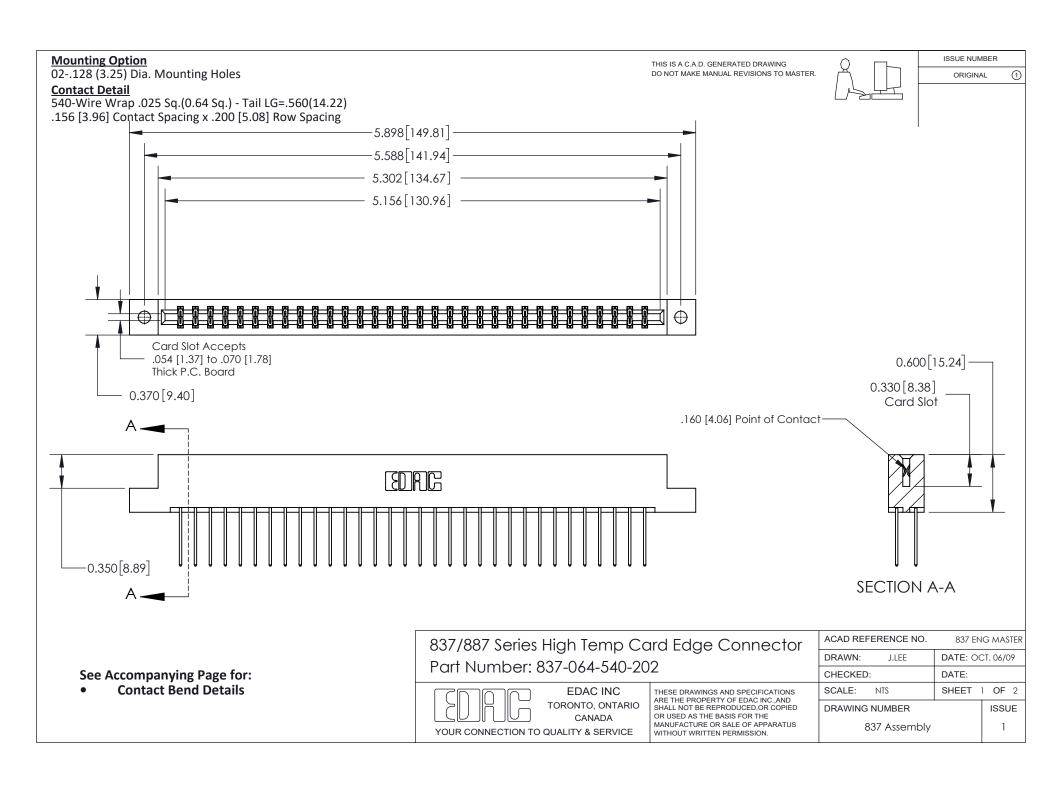

ISSUE NUMBER

ORIGINAL

1



| 837/887 Series High Temp Card Edge Connector<br>Contact Bend Detail |                                                                                                                                                                                                   | ACAD REFERENCE NO. 837 EN |                  | 3 MASTER      |
|---------------------------------------------------------------------|---------------------------------------------------------------------------------------------------------------------------------------------------------------------------------------------------|---------------------------|------------------|---------------|
|                                                                     |