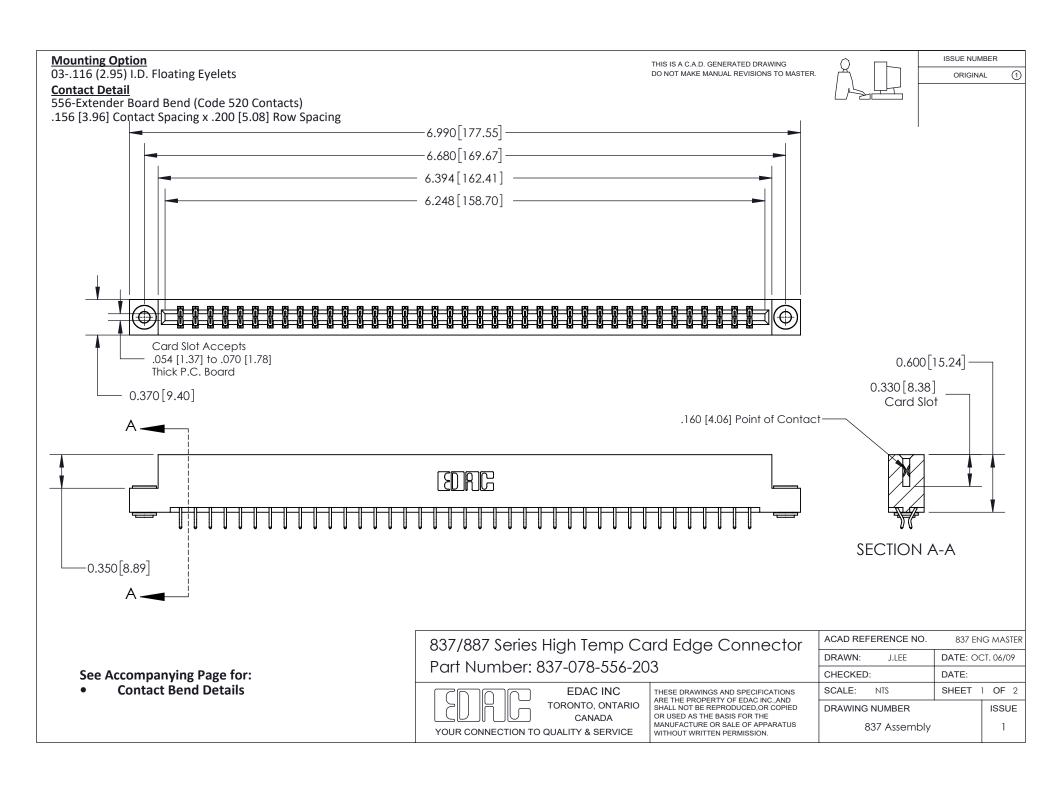

ISSUE NUMBER

ORIGINAL

1



| 837/887 Series High Temp Card Edge Connector<br>Contact Bend Detail |                                                                                                                                                                                                   | ACAD REFERENCE NO. 837 EN |                  | 3 MASTER      |
|---------------------------------------------------------------------|---------------------------------------------------------------------------------------------------------------------------------------------------------------------------------------------------|---------------------------|------------------|---------------|
|                                                                     |