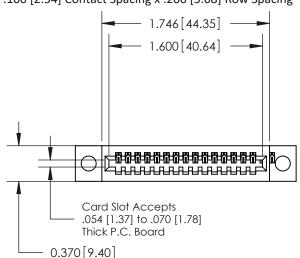

## **Contact Detail**

524-P.C. Tail .018 Sq.(0.46 Sq.) - Tail LG=.185(4.70) .100 [2.54] Contact Spacing x .200 [5.08] Row Spacing

**See Accompanying Pages for:** 

- **Contact Bend Details**
- **Mounting Options**

|  | \ |
|--|---|
|  | \ |
|  | \ |
|  | \ |
|  | \ |
|  | \ |
|  | \ |
|  | \ |
|  | \ |
|  |   |

.240 [6.10] Point of Contact

842/892 Series High Temp Card Edge Connector Part Number: 842-017-524-104

YOUR CONNECTION TO QUALITY & SERVICE