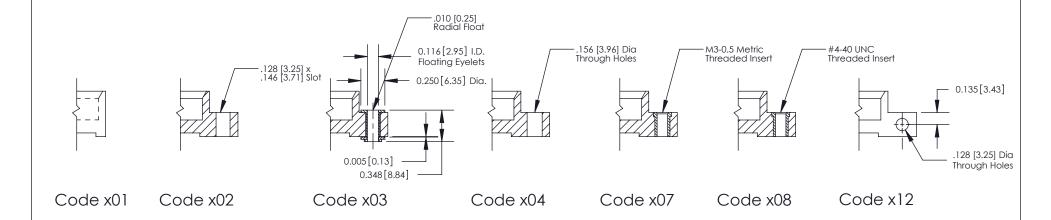

**Mounting Option** 

04-.156 (3.96) Dia. Mounting Holes

THIS IS A C.A.D. GENERATED DRAWING DO NOT MAKE MANUAL REVISIONS TO MASTER

SSUE NUMBER

DRIGINAL

1

| 842/892 Series High Temp Card Edge Connector |                                                                                                                                                                                                 |          | ACAD REFERENCE NO. 842 ENG MASTER |         |           |  |
|----------------------------------------------|-------------------------------------------------------------------------------------------------------------------------------------------------------------------------------------------------|----------|-----------------------------------|---------|-----------|--|
| Mounting Options                             |                                                                                                                                                                                                 | DRAWN:   | J.LEE                             | DATE: O | CT. 06/09 |  |
|                                              |                                                                                                                                                                                                 | CHECKED: |                                   | DATE:   |           |  |
| EDAC INC TORONTO, ONTARIO                    | THESE DRAWINGS AND SPECIFICATIONS ARE THE PROPERTY OF EDAC INC.,AND SHALL NOT BE REPRODUCED,OR COPIED OR USED AS THE BASIS FOR THE MANUFACTURE OR SALE OF APPARATUS WITHOUT WRITTEN PERMISSION. | SCALE:   | NTS                               | SHEET ; | 3 OF 3    |  |
|                                              |                                                                                                                                                                                                 | DRAWING  | NUMBER                            |         | ISSUE     |  |
| YOUR CONNECTION TO QUALITY & SERVICE         |                                                                                                                                                                                                 | 8        | 42 Assembly                       |         | 1         |  |