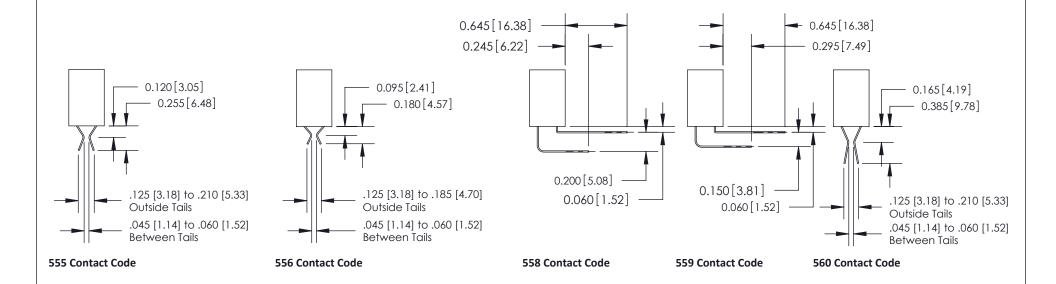

## **Contact Detail**

524-P.C. Tail .018 Sq.(0.46 Sq.) - Tail LG=.185(4.70) .100 [2.54] Contact Spacing x .200 [5.08] Row Spacing

**See Accompanying Pages for:** 

- **Contact Bend Details**
- **Mounting Options**

| 842/892 Series High Temp Card Edge Connector<br>Contact Bend Detail |                                                                                                                                                                                                | ACAD REFERENCE NO. 842 ENG MASTER |          |                         |  |
|---------------------------------------------------------------------|------------------------------------------------------------------------------------------------------------------------------------------------------------------------------------------------|-----------------------------------|----------|-------------------------|--|
|                                                                     |                                                                                                                                                                                                | DRAWN: J.LEE                      | DATE: OC | DATE: <b>OCT. 06/09</b> |  |
|                                                                     |                                                                                                                                                                                                | CHECKED:                          | DATE:    | DATE:                   |  |
| EDAC INC                                                            | THESE DRAWINGS AND SPECIFICATIONS ARE THE PROPERTY OF EDAC INCAND SHALL NOT BE REPRODUCED, OR COPIED OR USED AS THE BASIS FOR THE MANUFACTURE OR SALE OF APPARATUS WITHOUT WRITTEN PERMISSION. | SCALE: NTS                        | SHEET    | 2 OF 3                  |  |
| TORONTO, ONTARIO                                                    |                                                                                                                                                                                                | DRAWING NUMBER                    | •        | ISSUE                   |  |
| YOUR CONNECTION TO QUALITY & SERVICE                                |                                                                                                                                                                                                | 842 Assemb                        | ly       | 1                       |  |