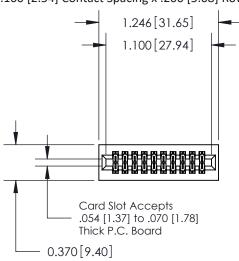

## **See Accompanying Pages for:**

- **Contact Bend Details**
- **Mounting Options**

.240 [6.10] Point of Contact-

842/892 Series High Temp Card Edge Connector Part Number: 842-020-555-201

YOUR CONNECTION TO QUALITY & SERVICE