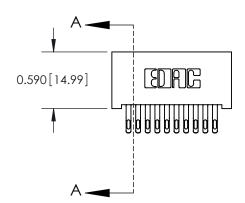

## **See Accompanying Pages for:**

- **Contact Bend Details**
- **Mounting Options**

.240 [6.10] Point of Contact-

842/892 Series High Temp Card Edge Connector Part Number: 842-020-555-201

YOUR CONNECTION TO QUALITY & SERVICE