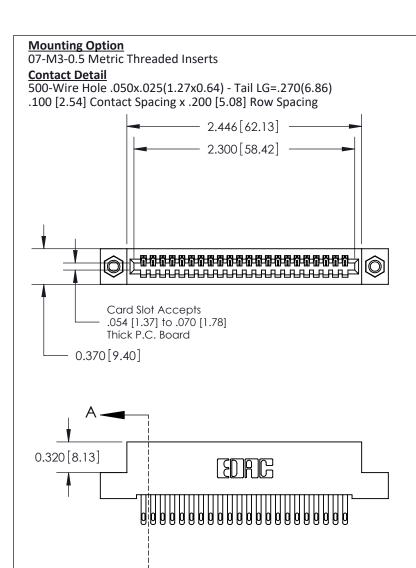

.240 [6.10] Point of Contact-

842/892 Series High Temp Card Edge Connector Part Number: 842-022-500-107

YOUR CONNECTION TO QUALITY & SERVICE

CANADA

|   | DRAWN: J.LEE   | DATE: OCT. 06/09 |  |  |
|---|----------------|------------------|--|--|
|   | CHECKED:       | DATE:            |  |  |
|   | SCALE: NTS     | SHEET 1 OF 3     |  |  |
| D | DRAWING NUMBER | ISSUE            |  |  |

SECTION A-A

842 Assembly

842 ENG MASTER

## **See Accompanying Pages for:**

- **Contact Bend Details**
- **Mounting Options**

THIS IS A C.A.D. GENERATED DRAWING DO NOT MAKE MANUAL REVISIONS TO MASTER.

ISSUE NUMBER

ORIGINAL

1

| 842/892 Series High Temp C           | ACAD REFERENCE NO. 842 ENG MASTER                             |                |                         |        |
|--------------------------------------|---------------------------------------------------------------|----------------|-------------------------|--------|
| Contact Bend Detail                  | DRAWN: J.LEE                                                  | DATE: OC       | DATE: <b>OCT. 06/09</b> |        |
| Confider bend bendii                 | CHECKED:                                                      | DATE:          | DATE:                   |        |
| EDAC INC                             |                                                               |                | SHEET                   | 2 OF 3 |
| TORONTO, ONTARIO                     | OR USED AS THE BASIS FOR THE MANUFACTURE OR SALE OF APPARATUS | DRAWING NUMBER | •                       | ISSUE  |
| YOUR CONNECTION TO QUALITY & SERVICE |                                                               | 842 Assemb     | ly                      | 1      |