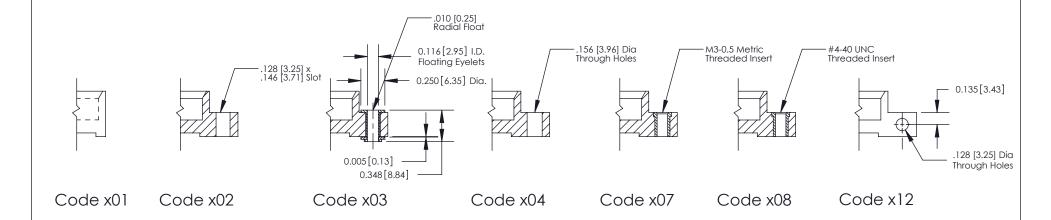

THIS IS A C.A.D. GENERATED DRAWING DO NOT MAKE MANUAL REVISIONS TO MASTER

SSUE NUMBER

DRIGINAL

1

| 842/892 Series High Temp Co | ACAD REFERENCE NO. 842 ENG MASTER                                                                                                                                                               |         |             |         |           |
|-----------------------------|-------------------------------------------------------------------------------------------------------------------------------------------------------------------------------------------------|---------|-------------|---------|-----------|
| Mounting Options            |                                                                                                                                                                                                 |         | J.LEE       | DATE: O | CT. 06/09 |
|                             |                                                                                                                                                                                                 |         | CHECKED:    |         | DATE:     |
| TORONTO, ONTARIO CANADA     | THESE DRAWINGS AND SPECIFICATIONS ARE THE PROPERTY OF EDAC INC.,AND SHALL NOT BE REPRODUCED,OR COPIED OR USED AS THE BASIS FOR THE MANUFACTURE OR SALE OF APPARATUS WITHOUT WRITTEN PERMISSION. | SCALE:  | NTS         | SHEET ; | 3 OF 3    |
|                             |                                                                                                                                                                                                 | DRAWING | NUMBER      |         | ISSUE     |
|                             |                                                                                                                                                                                                 | 8       | 42 Assembly |         | 1         |