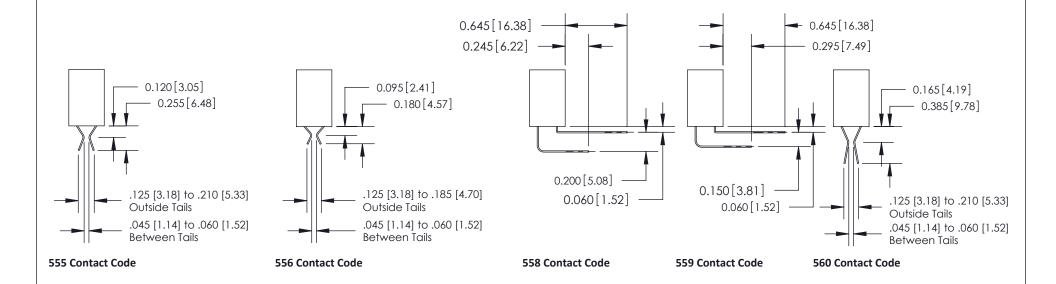

## **See Accompanying Pages for:**

- **Contact Bend Details**
- **Mounting Options**

THIS IS A C.A.D. GENERATED DRAWING DO NOT MAKE MANUAL REVISIONS TO MASTER.

ISSUE NUMBER

ORIGINAL

1

| 842/892 Series High Temp C           | ACAD REFERENCE NO. 842 ENG MASTER                             |                |                         |        |
|--------------------------------------|---------------------------------------------------------------|----------------|-------------------------|--------|
| Contact Bend Detail                  | DRAWN: J.LEE                                                  | DATE: OC       | DATE: <b>OCT. 06/09</b> |        |
| Confider bend bendii                 | CHECKED:                                                      | DATE:          | DATE:                   |        |
| EDAC INC                             |                                                               |                | SHEET                   | 2 OF 3 |
| TORONTO, ONTARIO                     | OR USED AS THE BASIS FOR THE MANUFACTURE OR SALE OF APPARATUS | DRAWING NUMBER | •                       | ISSUE  |
| YOUR CONNECTION TO QUALITY & SERVICE |                                                               | 842 Assemb     | ly                      | 1      |