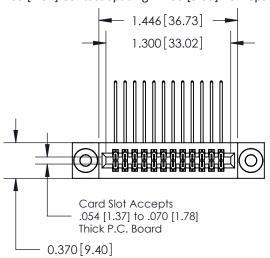

842/892 Series High Temp Card Edge Connector Part Number: 842-024-558-203

YOUR CONNECTION TO QUALITY & SERVICE

842 ENG MASTER J.LEE DATE: OCT. 06/09 SHEET 1 OF 3 NTS

842 Assembly

SECTION A-A

THIS IS A C.A.D. GENERATED DRAWING DO NOT MAKE MANUAL REVISIONS TO MASTER