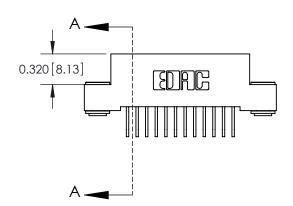

842/892 Series High Temp Card Edge Connector Part Number: 842-024-558-203

YOUR CONNECTION TO QUALITY & SERVICE

842 ENG MASTER J.LEE DATE: OCT. 06/09 SHEET 1 OF 3 NTS

842 Assembly

SECTION A-A

THIS IS A C.A.D. GENERATED DRAWING DO NOT MAKE MANUAL REVISIONS TO MASTER