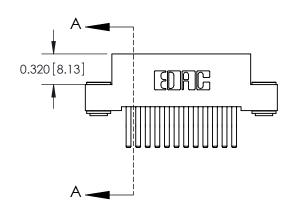

## **Contact Detail**

560-Extender Board Bend (Code 523 Contacts)

.100 [2.54] Contact Spacing x .200 [5.08] Row Spacing

**See Accompanying Pages for:** 

- **Contact Bend Details**
- **Mounting Options**

.240 [6.10] Point of Contact-