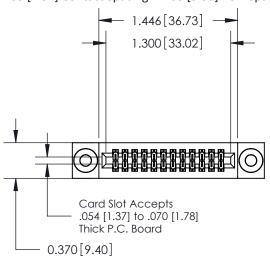

842/892 Series High Temp Card Edge Connector Part Number: 842-024-560-203

YOUR CONNECTION TO QUALITY & SERVICE

CANADA

842 ENG MASTER J.LEE DATE: OCT. 06/09 SHEET 1 OF 3 NTS

842 Assembly

THIS IS A C.A.D. GENERATED DRAWING DO NOT MAKE MANUAL REVISIONS TO MASTER