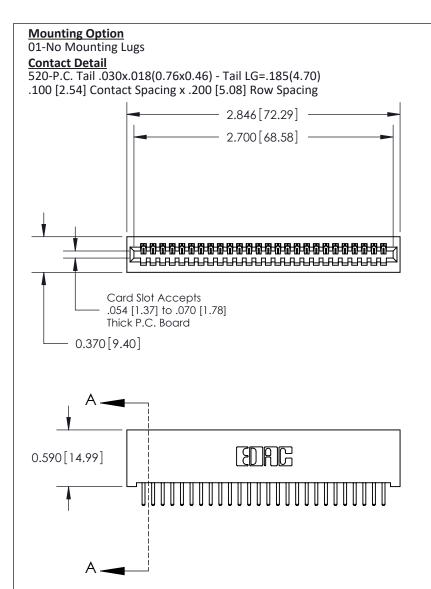

## **See Accompanying Pages for:**

- **Contact Bend Details**
- **Mounting Options**

THIS IS A C.A.D. GENERATED DRAWING DO NOT MAKE MANUAL REVISIONS TO MASTER

ORIGINAL (1)

| 842/892 Series High Temp C | ACAD REFERENCE NO. 842 ENG MASTER                                                                                                                                |  |              |          |          |
|----------------------------|------------------------------------------------------------------------------------------------------------------------------------------------------------------|--|--------------|----------|----------|
| Contact Bend Detail        |                                                                                                                                                                  |  | J.LEE        | DATE: OC | T. 06/09 |
|                            |                                                                                                                                                                  |  | CHECKED:     |          | DATE:    |
| EDAC INC                   | TORONTO, ONTARIO CANADA  ARE THE PROPERTY OF EDAC INC., AND SHALL NOT BE REPRODUCED, OR COPIE OR USED AS THE BASIS OF APPARATUS MANUFACTURE OR SALE OF APPARATUS |  | NTS          | SHEET :  | 2 OF 3   |
|                            |                                                                                                                                                                  |  | NUMBER       |          | ISSUE    |
|                            |                                                                                                                                                                  |  | 842 Assembly |          | 1        |

THIS IS A C.A.D. GENERATED DRAWING DO NOT MAKE MANUAL REVISIONS TO MASTER

ISSUE NUMBER

ORIGINAL

1

| 842/892 Series High Temp Card Edge Co<br>Mounting Options  | DRAWN: J.LEE DATE: OCT. 06/09  CHECKED: DATE: |
|------------------------------------------------------------|-----------------------------------------------|
| EDAC INC THESE DRAWINGS AND S                              |                                               |
|                                                            | DUCED,OR COPIED DRAWING NUMBER ISSUE          |
| YOUR CONNECTION TO QUALITY & SERVICE WITHOUT WRITTEN PERMI |                                               |