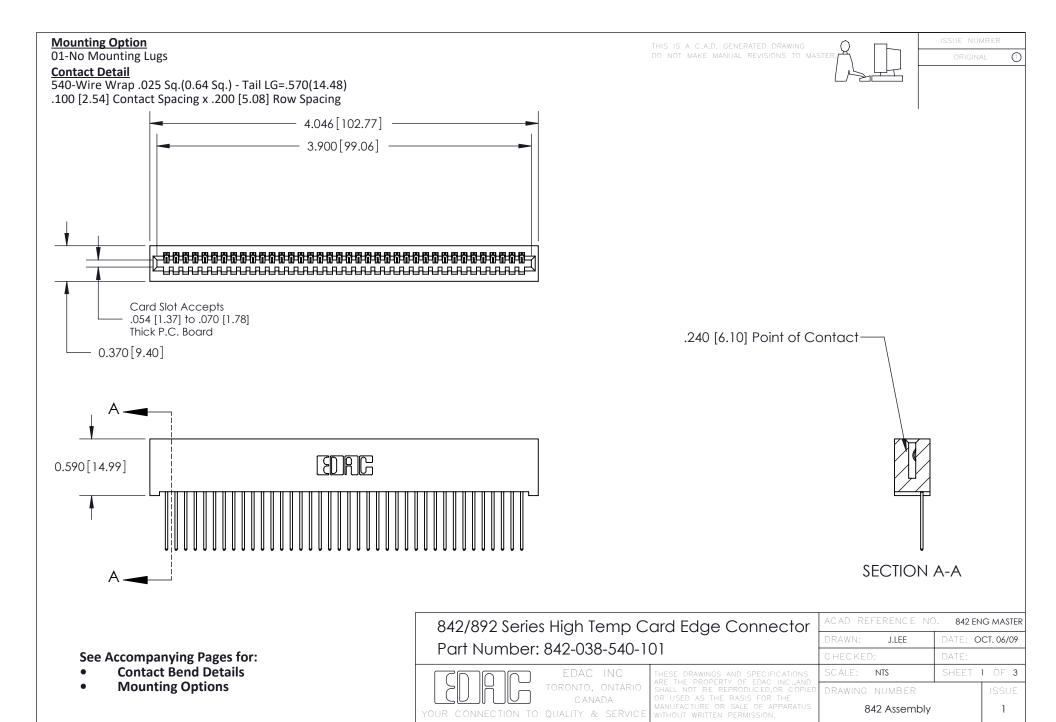

THIS IS A C.A.D. GENERATED DRAWING DO NOT MAKE MANUAL REVISIONS TO MASTER

ORIGINAL (1)



| 842/892 Series High Temp Card Edge Connector<br>Contact Bend Detail |                                                                                                  | ACAD REFERENCE NO. 842 ENG MASTER |             |                  |        |
|---------------------------------------------------------------------|--------------------------------------------------------------------------------------------------|-----------------------------------|-------------|------------------|--------|
|                                                                     |                                                                                                  | DRAWN:                            | J.