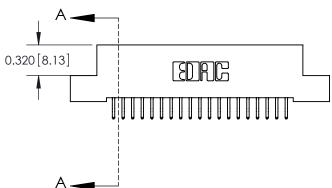

## **Contact Detail**

556-Extender Board Bend (Code 520 Contacts)

.100 [2.54] Contact Spacing x .200 [5.08] Row Spacing

.240 [6.10] Point of Contact-

842/892 Series High Temp Card Edge Connector Part Number: 842-038-556-202