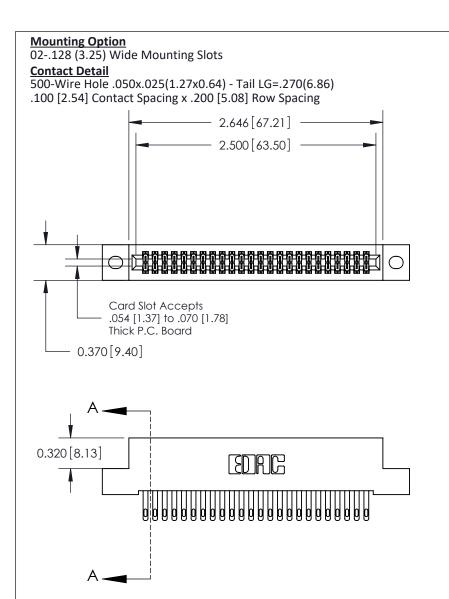

## **See Accompanying Pages for:**

- **Contact Bend Details**
- **Mounting Options**

842/892 Series High Temp Card Edge Connector Part Number: 842-048-500-202

| ACAD REFERENCE NO | . 842 ENG MASTER |
|-------------------|------------------|
| DRAWN: J.LEE      | DATE: OCT. 06/09 |
| CHECKED:          | DATE:            |
| SCALE: NTS        | SHEET 1 OF 3     |
| DRAWING NUMBER    | ISSUE            |

THIS IS A C.A.D. GENERATED DRAWING DO NOT MAKE MANUAL REVISIONS TO MASTER

ISSUE NUMBER

ORIGINAL

1

| 842/892 Series High Temp Card Edge Co<br>Mounting Options  | DRAWN: J.LEE DATE: OCT. 06/09  CHECKED: DATE: |
|------------------------------------------------------------|-----------------------------------------------|
| EDAC INC THESE DRAWINGS AND S ARE THE PROPERTY OF          |                                               |
|                                                            | DUCED,OR COPIED DRAWING NUMBER ISSUE          |
| YOUR CONNECTION TO QUALITY & SERVICE WITHOUT WRITTEN PERMI |                                               |