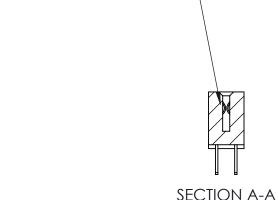

842 Assembly

THIS IS A C.A.D. GENERATED DRAWING DO NOT MAKE MANUAL REVISIONS TO MASTER

ORIGINAL (1)

| 842/892 Series High Temp Card Edge Connector<br>Contact Bend Detail |                                                                   | ACAD REFERENCE NO. 842 ENG MASTER |             |                         |        |
|---------------------------------------------------------------------|-------------------------------------------------------------------|-----------------------------------|-------------|-------------------------|--------|
|                                                                     |                                                                   | DRAWN:                            | J.LEE       | DATE: <b>OCT. 06/09</b> |        |
|                                                                     |                                                                   | CHECKE                            | ):          | DATE:                   |        |
| EDAC INC                                                            | THESE DRAWINGS AND SPECIFICATIONS ARE THE PROPERTY OF EDAC INCAND | SCALE:                            | NTS         | SHEET :                 | 2 OF 3 |
| TORONTO, ONTARIO                                                    | SHALL NOT BE REPRODUCED, OR COPIED OR USED AS THE BASIS FOR THE   | DRAWING                           | NUMBER      |                         | ISSUE  |
| YOUR CONNECTION TO QUALITY & SERVICE                                | MANUFACTURE OR SALE OF APPARATUS WITHOUT WRITTEN PERMISSION.      | 8                                 | 42 Assembly |                         | 1      |