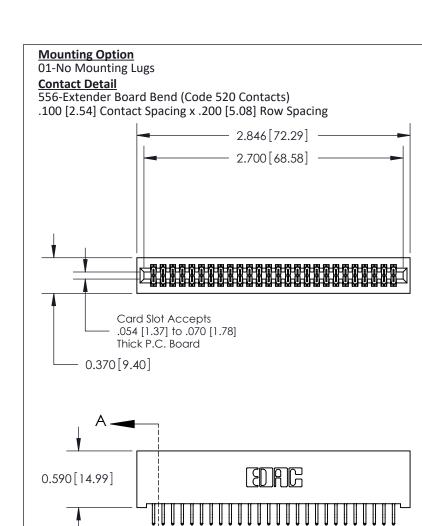

## **See Accompanying Pages for:**

- **Contact Bend Details**
- **Mounting Options**

842/892 Series High Temp Card Edge Connector Part Number: 842-052-556-201

| ACAD REFERENCE NO. 842 ENG MASTER |                  |  |  |
|-----------------------------------|------------------|--|--|
| DRAWN: J.LEE                      | DATE: OCT. 06/09 |  |  |
| CHECKED:                          | DATE:            |  |  |
| SCALE: NTS                        | SHEET 1 OF 3     |  |  |
| DRAWING NUMBER                    | ISSUE            |  |  |

842 Assembly

THIS IS A C.A.D. GENERATED DRAWING DO NOT MAKE MANUAL REVISIONS TO MASTER

ORIGINAL (1)

| 842/892 Series High Temp Card Edge Connector<br>Contact Bend Detail           |                                                                 | ACAD REFERENCE NO. 842 ENG MASTER |             |          |          |
|-------------------------------------------------------------------------------|-----------------------------------------------------------------|-----------------------------------|-------------|----------|----------|
|                                                                               |                                                                 | DRAWN:                            | J.LEE       | DATE: OC | T. 06/09 |
|                                                                               |                                                                 | CHECKED:                          |             | DATE:    |          |
| EDAC INC THESE DRAWINGS AND SPECIFICATIONS ARE THE PROPERTY OF EDAC INC., AND | SCALE:                                                          | NTS                               | SHEET :     | 2 OF 3   |          |
| TORONTO, ONTARIO                                                              | SHALL NOT BE REPRODUCED, OR COPIED OR USED AS THE BASIS FOR THE | DRAWING                           | NUMBER      |          | ISSUE    |
| YOUR CONNECTION TO QUALITY & SERVICE                                          | MANUFACTURE OR SALE OF APPARATUS                                |                                   | 42 Assembly |          | 1        |