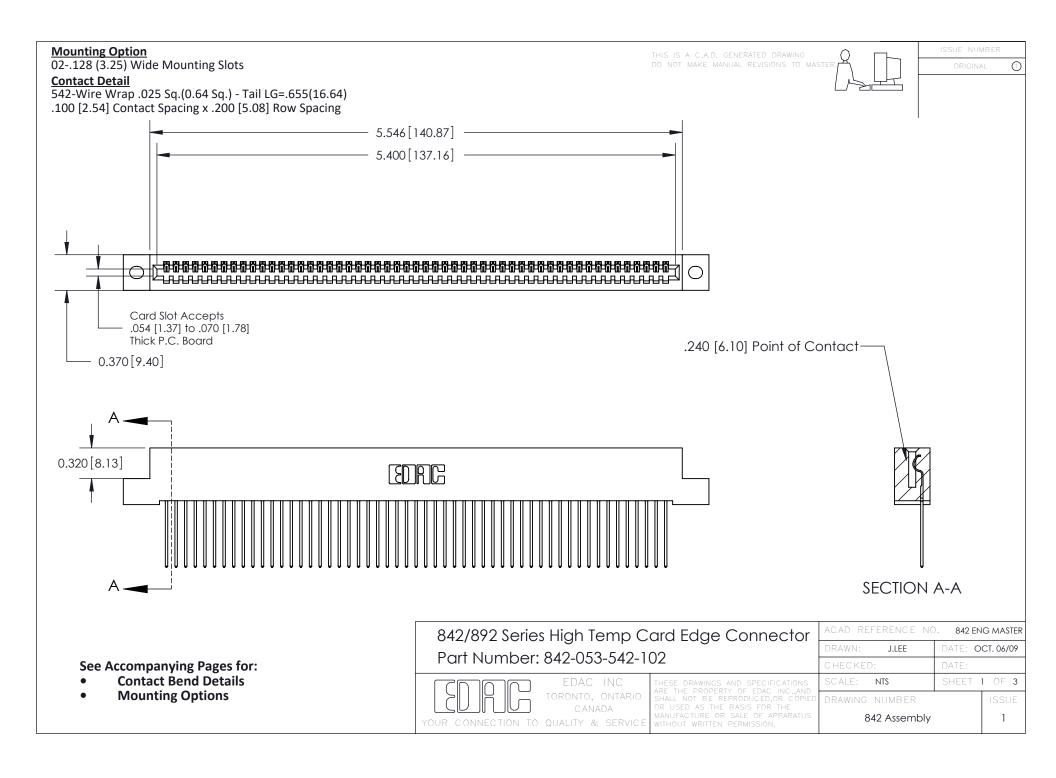

THIS IS A C.A.D. GENERATED DRAWING DO NOT MAKE MANUAL REVISIONS TO MASTER

ORIGINAL (1)



| 842/892 Series High Temp Card Edge Connector<br>Contact Bend Detail |                                                                                                 | ACAD REFERENCE NO. 842 ENG MASTER |             |                  |        |
|---------------------------------------------------------------------|-------------------------------------------------------------------------------------------------|-----------------------------------|-------------|------------------|--------|
|                                                                     |                                                                                                 | DRAWN:                            | J.LEE