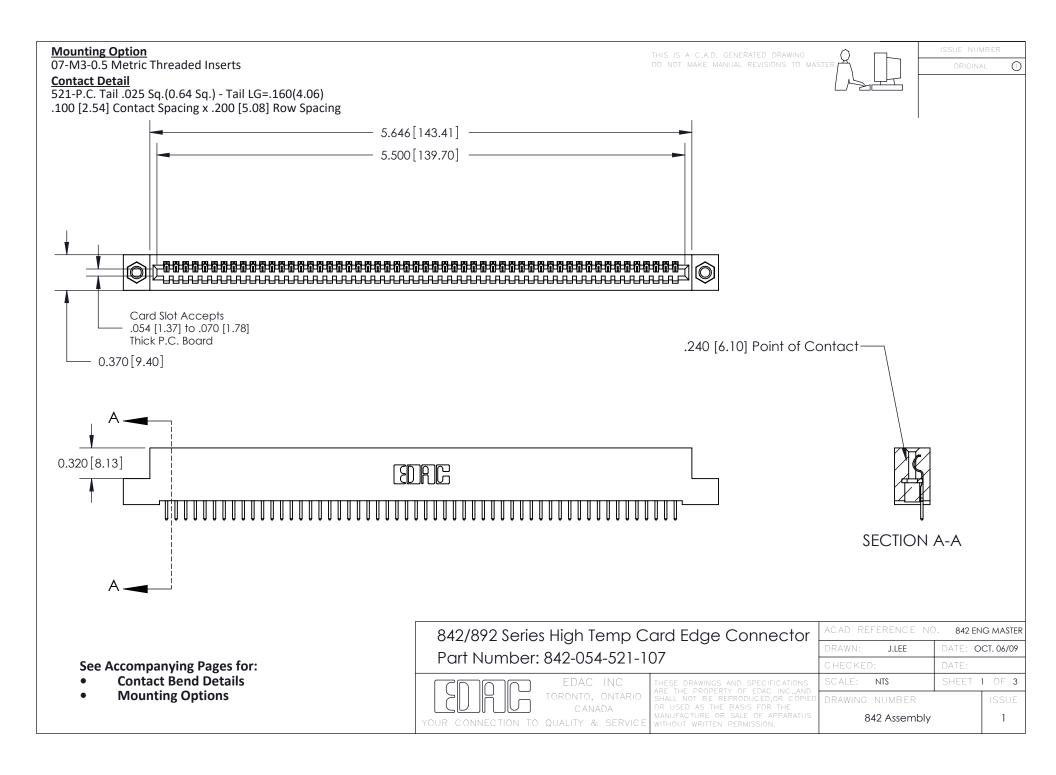

THIS IS A C.A.D. GENERATED DRAWING DO NOT MAKE MANUAL REVISIONS TO MASTER

ORIGINAL (1)



| 842/892 Series High Temp Card Edge Connector<br>Contact Bend Detail |                                                                                                  | ACAD REFERENCE NO. 842 ENG MASTER |             |                  |        |
|---------------------------------------------------------------------|--------------------------------------------------------------------------------------------------|-----------------------------------|-------------|------------------|--------|
|                                                                     |                                                                                                  | DRAWN:                            | J.