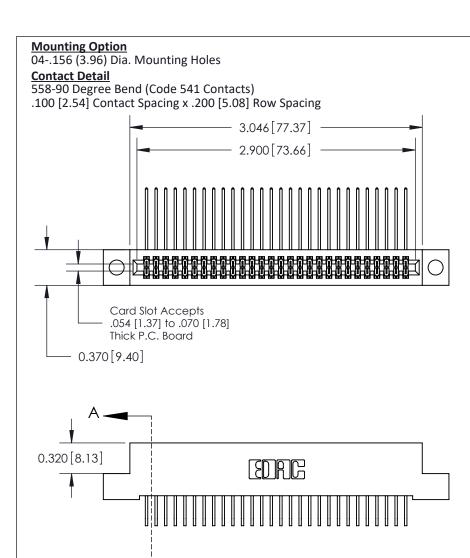

| 842/892 Series High Temp Card Edge Connector<br>Contact Bend Detail |                                                                 | ACAD REFERENCE NO. 842 ENG MASTER |             |                  |        |
|---------------------------------------------------------------------|-----------------------------------------------------------------|-----------------------------------|-------------|------------------|--------|
|                                                                     |                                                                 | DRAWN:                            | J.LEE       | DATE: OCT. 06/09 |        |
|                                                                     |                                                                 | CHECKE                            | ):          | DATE:            |        |
| EDAC INC                                                            | ARE THE BROBERTY OF ERAC INC. AND                               |                                   | NTS         | SHEET :          | 2 OF 3 |
| TORONTO, ONTARIO                                                    | SHALL NOT BE REPRODUCED, OR COPIED OR USED AS THE BASIS FOR THE | DRAWING                           | NUMBER      |                  | ISSUE  |
| YOUR CONNECTION TO QUALITY & SERVICE                                | MANUFACTURE OR SALE OF APPARATUS WITHOUT WRITTEN PERMISSION.    | 8                                 | 42 Assembly |                  | 1      |