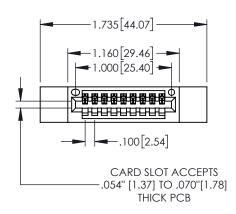

.330[8.38] CARD SLOT

**SECTION A-A** 

—.370<sup>[9.40]</sup>

.160[4.06] POINT OF CONTACT

1

| .20                                                                          | 0[5.08] |
|------------------------------------------------------------------------------|---------|
| 845/895 SERIES HIGH TEMP CARD EDGE CONNECTOR<br>PART NUMBER: 845-009-525-412 | ACAD    |
|                                                                              | DRAWI   |
| 1 AKT 110MBER, 045-007-325-412                                               | CHEC    |