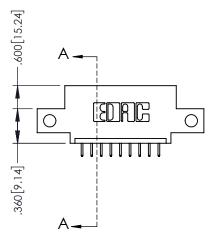

.330[8.38] CARD SLOT

**SECTION A-A** 

—.370<sup>[9.40]</sup>

.160[4.06] POINT OF CONTACT

1

| .20                                                                          | 0[5.08] |
|------------------------------------------------------------------------------|---------|
| 845/895 SERIES HIGH TEMP CARD EDGE CONNECTOR<br>PART NUMBER: 845-009-525-412 | ACAD    |
|                                                                              | DRAWI   |
| 1 AKT 110MBER, 045-007-325-412                                               | CHEC    |