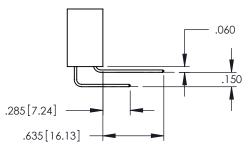

## **Contact Code 559**

845/895 SERIES HIGH TEMP CARD EDGE CONNECTOR CONTACT CODE 555,556,558,559,560 DIMENSIONS

YOUR CONNECTION TO QUALITY & SERVICE

|         | ACAD REFERENCE N    | 0. 845-ENG-MASTER |
|---------|---------------------|-------------------|
|         | DRAWN: R.STA.MONICA | DATE:MAY.16/2017  |
|         | CHECKED:            | DATE:             |
| D<br>ED | SCALE: 1:1          | SHEET 2 OF 2      |
|         | DRAWING NUMBER      | ISSUE             |