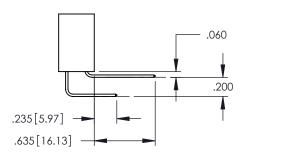

## **Contact Code 558**

845/895 SERIES HIGH TEMP CARD EDGE CONNECTOR CONTACT CODE 555,556,558,559,560 DIMENSIONS

YOUR CONNECTION TO QUALITY & SERVICE

|         | ACAD REFERENCE N    | 0. 845-ENG-MASTER |
|---------|---------------------|-------------------|
|         | DRAWN: R.STA.MONICA | DATE:MAY.16/2017  |
|         | CHECKED:            | DATE:             |
| D<br>ED | SCALE: 1:1          | SHEET 2 OF 2      |
|         | DRAWING NUMBER      | ISSUE             |