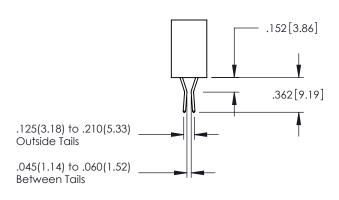

## **Contact Code 560**

INSULATOR MATERIAL: THERMOPLASTIC POLYESTER, UL 94V-0 DAP MATERIAL AVAILABLE UPON REQUEST

CONTACT MATERIAL; COPPER ALLOY CONTACT PLATING: GOLD ON THE MATING AREA, TIN PLATING ON THE CONTACT TAILS, NICKEL UNDERPLATE

845/895 SERIES HIGH TEMP CARD EDGE CONNECTOR CONTACT CODE 555,556,558,559,560 DIMENSIONS

YOUR CONNECTION TO QUALITY & SERVICE

|         | ACAD REFERENCE N    | 0. 845-ENG-MASTER |
|---------|---------------------|-------------------|
|         | DRAWN: R.STA.MONICA | DATE:MAY.16/2017  |
|         | CHECKED:            | DATE:             |
| D<br>ED | SCALE: 1:1          | SHEET 2 OF 2      |
|         | DRAWING NUMBER      | ISSUE             |