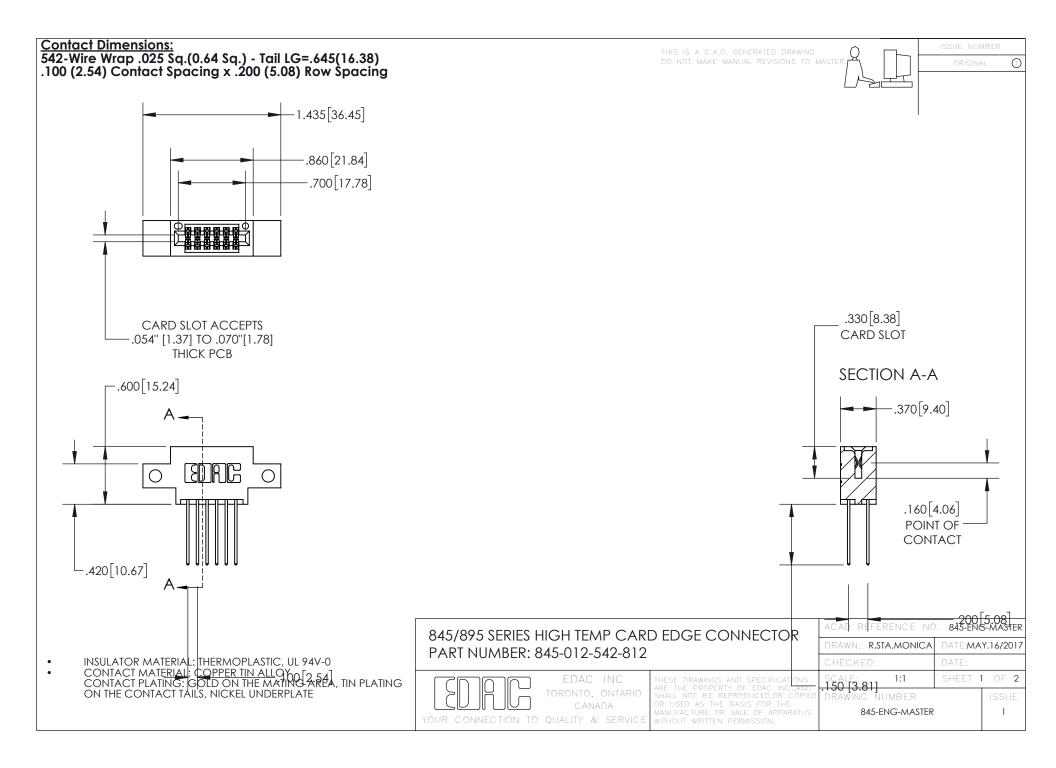

INSULATOR MATERIAL: THERMOPLASTIC POLYESTER, UL 94V-0 DAP MATERIAL AVAILABLE UPON REQUEST

**Contact Code 558** 

CONTACT MATERIAL; COPPER ALLOY CONTACT PLATING: GOLD ON THE MATING AREA, TIN PLATING ON THE CONTACT TAILS, NICKEL UNDERPLATE

## 845/895 SERIES HIGH TEMP CARD EDGE CONNECTOR CONTACT CODE 555,556,558,559,560 DIMENSIONS

YOUR CONNECTION TO QUALITY & SERVICE

Contact Code 559

|   | ACAD REFERENCE NO. 845-ENG-MASTER |                  |  |
|---|-----------------------------------|------------------|--|
|   | DRAWN: R.STA.MONICA               | DATE:MAY.16/2017 |  |
|   | CHECKED:                          | DATE:            |  |
|   | SCALE: 1:1                        | SHEET 2 OF 2     |  |
| D | DRAWING NUMBER                    | ISSUE            |  |

Contact Code 560